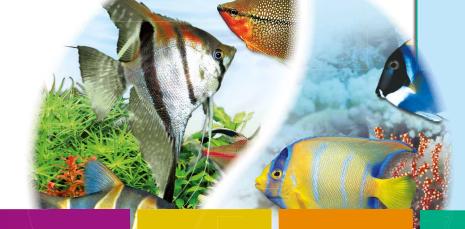

y combats green, brown, slimy, filamentous (blanket weed),<br>floating and spot algae.<br>• The effect is such that results are only seen after a few days, but in<br>return the plants do not suffer any damage! | 23022<br>23023                   | 100 ml<br>250 ml             | 400  <br>1000    | 12<br>6  |      |
| ······                                                                                                                                                                                                                                                                                             | Use biocides s<br>Always read th | afely.<br>e labelling and pr | oduct informatio | n before | use. |



# Recognize diseases and deficiencies in time.



First Aid for your aquarium fish



## **Gyrodol**



Gill fluke infections (gaping, reddened gills)

Microscope view of gill

An effective remedy

1. Gill flukes (Dactylogyrus),

2. Skin worms (Gyrodac-

3. Tapeworms (Cestodae)

flukes

for:

tylus),



Anchor worm

Carp lice

for:

An effective remedy

2. Anchor worms (Lemaea)

3. Gill flukes (Dactylogyrus)

1. Carp lice, (Argulus)

## Nedol Plus



Worm infection

## Spirohexol Plus



Hole in the head disease

# **Ektol cristal**





pathogens in the skin of fish by supplying the mucous membrane with salt to help it regenerate







- 2. Pinworms (Oxyuridae),
- 3. Camallanus worms (Camallanidae) or other nematodes.



Hole in the head disease

#### An effective remedy for:

1. Hole in the head disease

2. Flagellates (Spironucleus, Hexamita)

JRI













Microsc