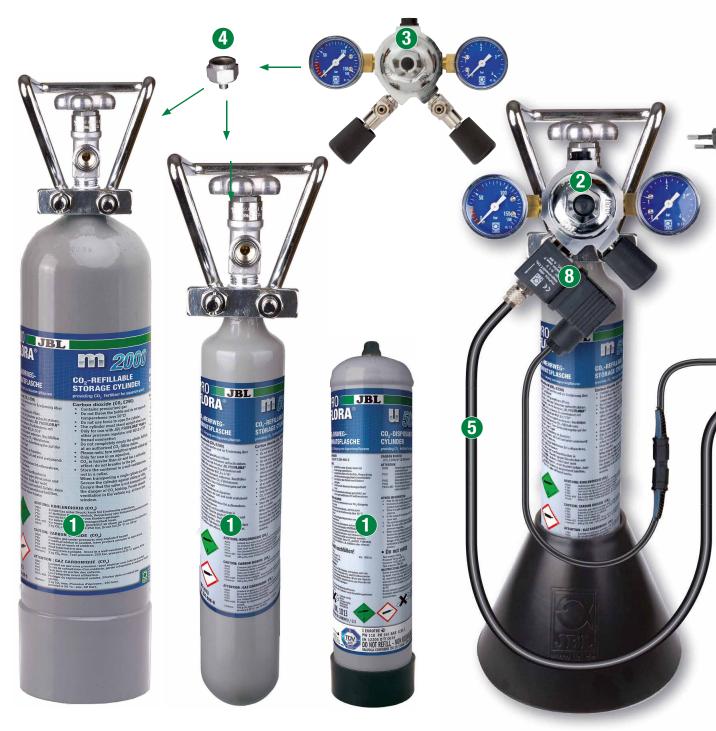

#### Technic

| JBL ProFlora Bio80 eco 2                   | <mark>42</mark> |
|--------------------------------------------|-----------------|
| JBL ProFlora Bio80 2                       | 42              |
| JBL ProFlora Bio160 2                      | 42              |
| JBL ProFlora BioRefill 2                   | 42              |
| JBL ProFlora u501                          | 43              |
| JBL ProFlora u502                          | 43              |
| JBL ProFlora u500 2                        | 43              |
| JBL ProFlora u500 2 (3x)                   | 46              |
| JBL ProFlora u001 2                        | 46              |
| JBL ProFlora Adapt u-m 2                   | 46              |
| JBL ProFlora m501                          | 47              |
| JBL ProFlora m502                          | 47              |
| JBL ProFlora m503                          | 47              |
| JBL ProFlora m2003                         | 47              |
| J <mark>BL ProFlora m500 SILVER</mark>     | 48              |
| J <mark>BL ProFlora m2000 SILVER</mark>    | 48              |
| JBL ProFlora pH-Control Touch              | 48              |
| JB <mark>L pH-Sensor+Cal</mark>            | 48              |
| JBL ProFlora Cal 2                         | 49              |
| JBL ProFlora Taifun P NANO 2               | 50              |
| JBL P <mark>roFlora Taifun S5 2</mark>     | 50              |
| JBL Pr <mark>oFlora Taifun M10 2</mark>    | 50              |
| JBL Pro <mark>Flora Taifun Extend 2</mark> | 50              |
|                                            |                 |

| JBL Proflora Direct                            | 50 |
|------------------------------------------------|----|
| JBL Proflora Direct Membrane 12/16,16/22,19/25 | 50 |
| JBL ProFlora v002 2                            | 50 |
| JBL ProFlora m001 2                            | 51 |
| JBL ProFlora m001 duo 2                        | 51 |
| JBL ProFlora Stand 2                           | 51 |
| JBL ProFlora T3 2 (CO <sub>2</sub> hose)       | 51 |
| JBL ProFlora CO <sub>2</sub> Count Safe 2      | 51 |
| JBL ProFlora SafeStop 2                        | 51 |
| JBL ProCristal UV-C 5 W                        | 58 |
| JBL ProCristal UV-C 11 W                       | 58 |
| JBL ProCristal UV-C 18 W                       | 58 |
| JBL ProCristal UV-C 36 W                       | 58 |
| JBL ProCristal QuickConnect                    | 58 |
| JBL ProAir a50                                 | 62 |
| JBL ProCristal i30                             | 70 |
| JBL ProCristal i30 FilterModul                 | 73 |