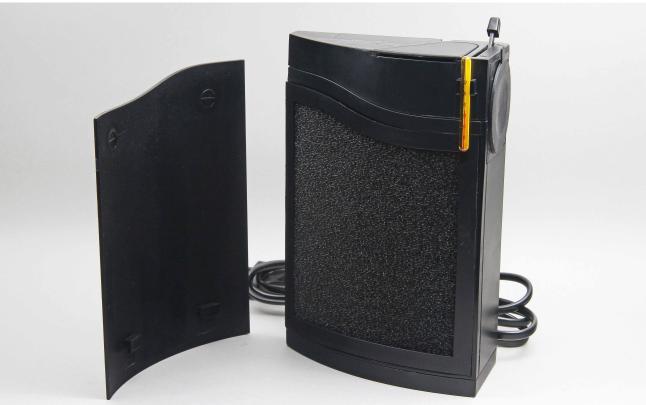

| Technic           | 42-75 |
|-------------------|-------|
| CO <sub>2</sub>   | 42    |
| Light             | 53    |
| UV-C              | 58    |
| Heating / Cooling | 60    |
| Air pumps         | 62    |
| Filters/Pumps     | 65    |
| Automatic Feeder  | 75    |