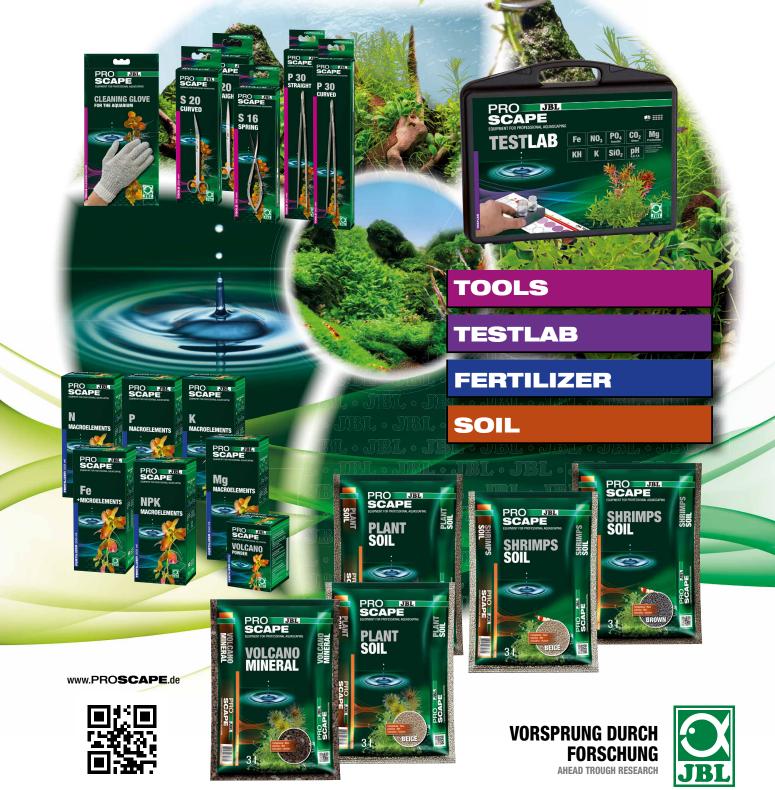

| Accessories                            | 76-108 |
|----------------------------------------|--------|
| Filter media                           | 76     |
| Water test                             | 85     |
| Cleaning                               | 90     |
| Cleaning magnets                       | 93     |
| Fish nets                              | 94     |
| Tube/Fitting/Succer holder             | 95     |
| Accessories air                        | 98     |
| Artemio                                | 102    |
| Breeding                               | 103    |
| Small parts/Snail trap                 | 103    |
| Thermometer                            | 104    |
| Silicone & glue                        | 105    |
| Underlay                               | 105    |
| Installation & maintenance             | 105    |
| Installation & maintenance of ProScape | 107    |
|                                        |        |

## **Promotion Material**

Substrate

| Promotion Consumer              | 133 |
|---------------------------------|-----|
| Promotion Shop                  | 136 |
| Shop System                     | 137 |
| JBL Expedition Report 2001-2018 | 139 |