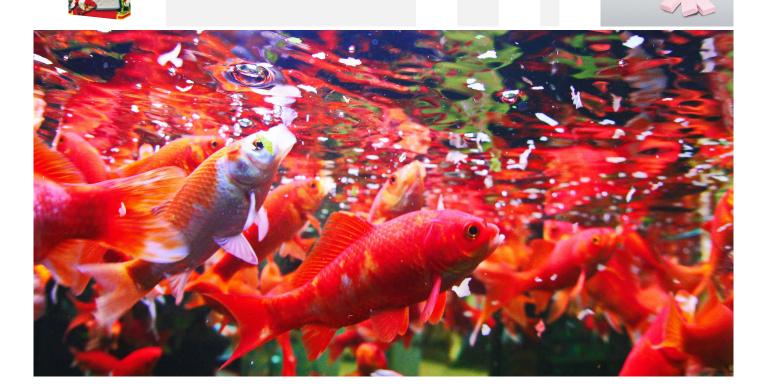

# JBL fish food – top class!

Fish breeders, scientists and show aquariums in many countries of the world place their trust in JBL quality.

**Specially selected raw materials:** Instead of cheap fishmeal with a large proportion of fish scraps containing a high level of phosphates from fish bone, JBL uses pure fish protein

without scraps and cheap fishmeal. Only then is a carefully measured amount of fish bone meal added to the protein as a source of minerals to keep the phosphate levels low and precisely balanced.

**Protects fish stocks:** Not one single fish has to be caught to produce JBL fish food! We use only the parts of the fish which are left over in the production of fish fillets, according to the motto: the big fillet for the humans and the little fillet for our aquarium fish! This avoids high-phosphate fishmeal whilst at the same time using high quality pure fish protein. Incidentally, the fish processing takes place in the North of France. JBL objects to processing whole fish from fish stocks which are under threat.

Wide variety of ingredients: Whoever has 54 different frozen or live types of food in their fridge? JBL NovoBel staple food, for example, contains 7 flakes with a total of 54 different natural raw ingredients. Fish are familiar with this variety in the wild and should not receive any less in the aquarium!

**Research in the laboratory and in nature:** The best "guinea pigs" are fish in the wild! Therefore JBL includes the results of feeding trials with food prototypes carried out on research expeditions in the development of products. The result is a high acceptance of JBL food.