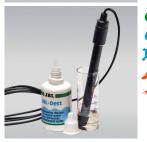

#### Technic

| JBL ProFlora Bio80 eco 2                   | <mark>42</mark> |
|--------------------------------------------|-----------------|
| JBL ProFlora Bio80 2                       | 42              |
| JBL ProFlora Bio160 2                      | 42              |
| JBL ProFlora BioRefill 2                   | 42              |
| JBL ProFlora u501                          | 43              |
| JBL ProFlora u502                          | 43              |
| JBL ProFlora u500 2                        | 43              |
| JBL ProFlora u500 2 (3x)                   | 46              |
| JBL ProFlora u001 2                        | 46              |
| JBL ProFlora Adapt u-m 2                   | 46              |
| JBL ProFlora m501                          | 47              |
| JBL ProFlora m502                          | 47              |
| JBL ProFlora m503                          | 47              |
| JBL ProFlora m2003                         | 47              |
| J <mark>BL ProFlora m500 SILVER</mark>     | 48              |
| J <mark>BL ProFlora m2000 SILVER</mark>    | 48              |
| JBL ProFlora pH-Control Touch              | 48              |
| JB <mark>L pH-Sensor+Cal</mark>            | 48              |
| JBL ProFlora Cal 2                         | 49              |
| JBL ProFlora Taifun P NANO 2               | 50              |
| JBL P <mark>roFlora Taifun S5 2</mark>     | 50              |
| JBL Pr <mark>oFlora Taifun M10 2</mark>    | 50              |
| JBL Pro <mark>Flora Taifun Extend 2</mark> | 50              |
|                                            |                 |

| JBL Proflora Direct                            | 50 |
|------------------------------------------------|----|
| JBL Proflora Direct Membrane 12/16,16/22,19/25 | 50 |
| JBL ProFlora v002 2                            | 50 |
| JBL ProFlora m001 2                            | 51 |
| JBL ProFlora m001 duo 2                        | 51 |
| JBL ProFlora Stand 2                           | 51 |
| JBL ProFlora T3 2 (CO <sub>2</sub> hose)       | 51 |
| JBL ProFlora CO <sub>2</sub> Count Safe 2      | 51 |
| JBL ProFlora SafeStop 2                        | 51 |
| JBL ProCristal UV-C 5 W                        | 58 |
| JBL ProCristal UV-C 11 W                       | 58 |
| JBL ProCristal UV-C 18 W                       | 58 |
| JBL ProCristal UV-C 36 W                       | 58 |
| JBL ProCristal QuickConnect                    | 58 |
| JBL ProAir a50                                 | 62 |
| JBL ProCristal i30                             | 70 |
| JBL ProCristal i30 FilterModul                 | 73 |