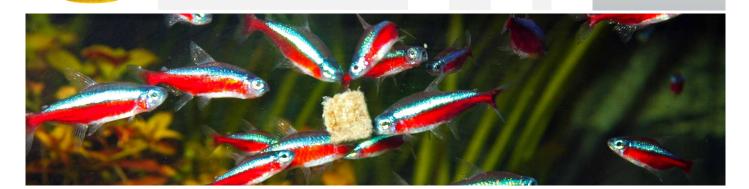

# JBL fish food – top class!

Fish breeders, scientists and show aquariums in many countries of the world place their trust in JBL quality.

**Specially selected raw materials:** Instead of cheap fishmeal with a large proportion of fish scraps containing a high level of phosphates from fish bone, JBL uses pure fish protein

**Research in the laboratory and in nature:** The best "guinea pigs" are fish in the wild! Therefore JBL includes the results of feeding trials with food prototypes carried out on research expeditions in the development of products. The result is a high acceptance of JBL food.