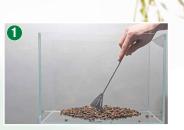

e ground.
- JBL ProScape Tool S spring: In addition to the cutting of moss the spring scissors are ideally suited to remove the plant leaves before insertion. Especially when many leaves have to be removed, the fatigue-free work with the JBL spring scissors is a real relief.
- (5) JBL ProScape Tool S curved: Those who want to cut leaves in a set up aquarium can't manage without angled scissors. Always cut the leaves as close as possible to the base of the plant!
- (6) JBL ProScape Tool S wave: Wave scissors are the best way to get a grip on lawn fields under water.
- **JBL ProScape Tool P**: Long pincers are vital when inserting plants. For single plants many professionals prefer the straight version, whereas several plants together are often more easily inserted with the curved pincers.

















#### Accessories > Miscellaneous



| JBL ProScape Plantis<br>12 plant pegs to securely anchor plants in the                                                                                                                            | Art. no.<br><b>61368</b> | Content |
|---------------------------------------------------------------------------------------------------------------------------------------------------------------------------------------------------|--------------------------|---------|
| <ul> <li>gravel</li> <li>Unbreakable plastic.</li> <li>Anchors all plants to the substrate without damaging growth, until roots have taken firm hold.</li> <li>For fresh and saltwater</li> </ul> |                          | 12 poo. |



UP

6

#### Accessories > Miscellaneous