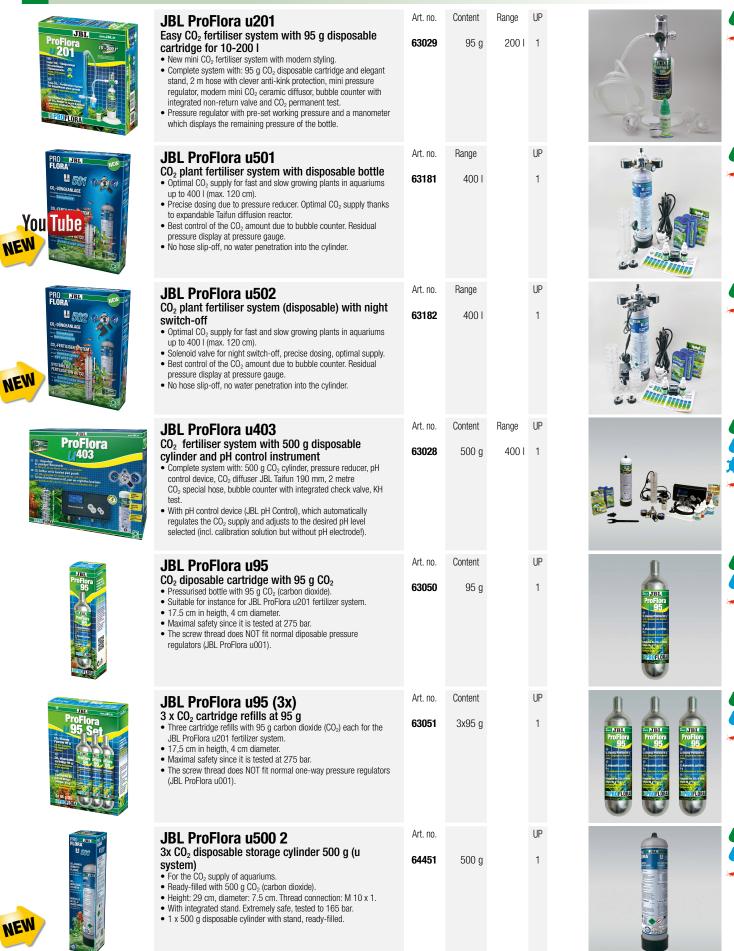

#### Technic

| JBL ProFlora Bio80 eco 2                   | <mark>42</mark> |
|--------------------------------------------|-----------------|
| JBL ProFlora Bio80 2                       | 42              |
| JBL ProFlora Bio160 2                      | 42              |
| JBL ProFlora BioRefill 2                   | 42              |
| JBL ProFlora u501                          | 43              |
| JBL ProFlora u502                          | 43              |
| JBL ProFlora u500 2                        | 43              |
| JBL ProFlora u500 2 (3x)                   | 46              |
| JBL ProFlora u001 2                        | 46              |
| JBL ProFlora Adapt u-m 2                   | 46              |
| JBL ProFlora m501                          | 47              |
| JBL ProFlora m502                          | 47              |
| JBL ProFlora m503                          | 47              |
| JBL ProFlora m2003                         | 47              |
| J <mark>BL ProFlora m500 SILVER</mark>     | 48              |
| J <mark>BL ProFlora m2000 SILVER</mark>    | 48              |
| JBL ProFlora pH-Control Touch              | 48              |
| JB <mark>L pH-Sensor+Cal</mark>            | 48              |
| JBL ProFlora Cal 2                         | 49              |
| JBL ProFlora Taifun P NANO 2               | 50              |
| JBL P <mark>roFlora Taifun S5 2</mark>     | 50              |
| JBL Pr <mark>oFlora Taifun M10 2</mark>    | 50              |
| JBL Pro <mark>Flora Taifun Extend 2</mark> | 50              |
|                                            |                 |

| JBL Proflora Direct                            | 50 |
|------------------------------------------------|----|
| JBL Proflora Direct Membrane 12/16,16/22,19/25 | 50 |
| JBL ProFlora v002 2                            | 50 |
| JBL ProFlora m001 2                            | 51 |
| JBL ProFlora m001 duo 2                        | 51 |
| JBL ProFlora Stand 2                           | 51 |
| JBL ProFlora T3 2 (CO <sub>2</sub> hose)       | 51 |
| JBL ProFlora CO <sub>2</sub> Count Safe 2      | 51 |
| JBL ProFlora SafeStop 2                        | 51 |
| JBL ProCristal UV-C 5 W                        | 58 |
| JBL ProCristal UV-C 11 W                       | 58 |
| JBL ProCristal UV-C 18 W                       | 58 |
| JBL ProCristal UV-C 36 W                       | 58 |
| JBL ProCristal QuickConnect                    | 58 |
| JBL ProAir a50                                 | 62 |
| JBL ProCristal i30                             | 70 |
| JBL ProCristal i30 FilterModul                 | 73 |