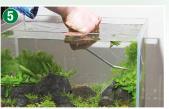

.
- JBL ProScape Tool S spring: In addition to the cutting of moss the spring scissors are ideally suited to remove the plant leaves before insertion. Especially when many leaves have to be removed, the fatigue-free work with the JBL spring scissors is a real relief.
- (5) JBL ProScape Tool S curved: Those who want to cut leaves in a set up aquarium can't manage without angled scissors. Always cut the leaves as close as possible to the base of the plant!
- (6) JBL ProScape Tool S wave: Wave scissors are the best way to get a grip on lawn fields under water.
- **JBL ProScape Tool P**: Long pincers are vital when inserting plants. For single plants many professionals prefer the straight version, whereas several plants together are often more easily inserted with the curved pincers.

















#### Accessories > Miscellaneous



| JBL ProScape Plantis<br>12 plant pegs to securely anchor plants in the                                                                                                                            | Art. no.<br><b>61368</b> | Content |
|---------------------------------------------------------------------------------------------------------------------------------------------------------------------------------------------------|--------------------------|---------|
| <ul> <li>gravel</li> <li>Unbreakable plastic.</li> <li>Anchors all plants to the substrate without damaging growth, until roots have taken firm hold.</li> <li>For fresh and saltwater</li> </ul> |                          | 12 poo. |



UP

6

#### Accessories > Miscellaneous > Instal