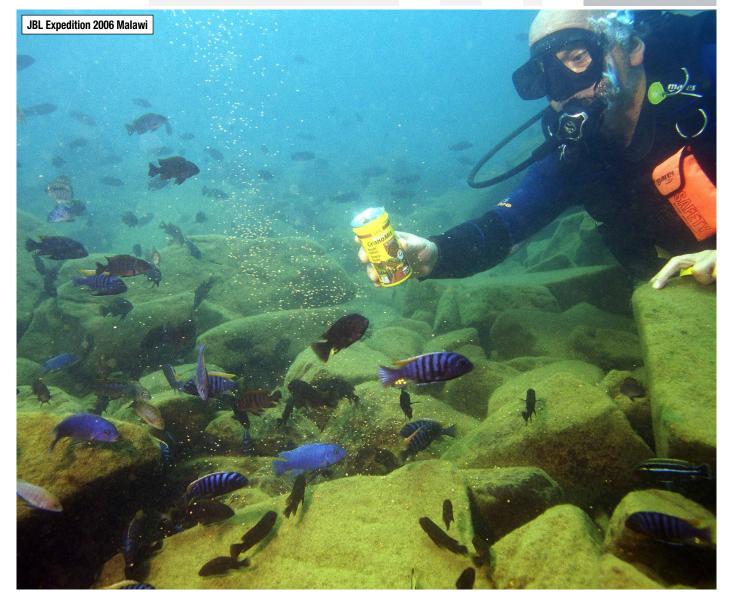

In addition to the usual experiments and tests in the laboratory, JBL biologists have for many years now gained their insight into the habitats and life of the animals directly from nature in the course of JBL research expeditions and workshops. The protection of wildlife and environmental awareness are key factors for JBL. By means of a photovoltaic system installed on the roofs of the company buildings, JBL is able to generate sufficient electricity itself to meet the entire requirements of production. For many years JBL has been a supporter of the SHARK PROJECT, the largest international protection organization for sharks, as sharks are threatened with imminent extinction at the hands of man.

**Research in the laboratory and in nature:** The best "guinea pigs" are fish in the wild! Therefore JBL includes the results of feeding trials with food prototypes carried out on research expeditions in the development of products. The result is a high acceptance of JBL food.