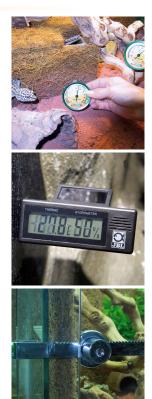

| Accessories                            | 76-108 |
|----------------------------------------|--------|
| Filter media                           | 76     |
| Water test                             | 85     |
| Cleaning                               | 90     |
| Cleaning magnets                       | 93     |
| Fish nets                              | 94     |
| Tube/Fitting/Succer holder             | 95     |
| Accessories air                        | 98     |
| Artemio                                | 102    |
| Breeding                               | 103    |
| Small parts/Snail trap                 | 103    |
| Thermometer                            | 104    |
| Silicone & glue                        | 105    |
| Underlay                               | 105    |
| Installation & maintenance             | 105    |
| Installation & maintenance of ProScape | 107    |
|                                        |        |