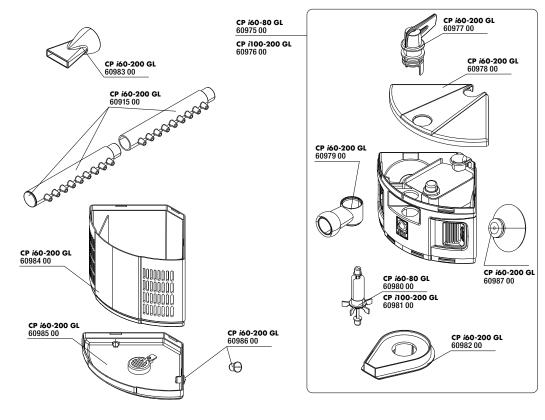

| Technic           | 42-75 |
|-------------------|-------|
| CO <sub>2</sub>   | 42    |
| Light             | 53    |
| UV-C              | 58    |
| Heating / Cooling | 60    |
| Air pumps         | 62    |
| Filters/Pumps     | 65    |
| Automatic Feeder  | 75    |