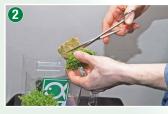

ground.
- JBL ProScape Tool S spring: In addition to the cutting of moss the spring scissors are ideally suited to remove the plant leaves before insertion. Especially when many leaves have to be removed, the fatigue-free work with the JBL spring scissors is a real relief.
- (5) JBL ProScape Tool S curved: Those who want to cut leaves in a set up aquarium can't manage without angled scissors. Always cut the leaves as close as possible to the base of the plant!
- (6) JBL ProScape Tool S wave: Wave scissors are the best way to get a grip on lawn fields under water.
- **JBL ProScape Tool P**: Long pincers are vital when inserting plants. For single plants many professionals prefer the straight version, whereas several plants together are often more easily inserted with the curved pincers.

















#### Accessories > Miscellaneous



| JBL ProScape Plantis<br>12 plant pegs to securely anchor plants in the                                                                                                                            | Art. no.<br><b>61368</b> | Content |
|---------------------------------------------------------------------------------------------------------------------------------------------------------------------------------------------------|--------------------------|---------|
| <ul> <li>gravel</li> <li>Unbreakable plastic.</li> <li>Anchors all plants to the substrate without damaging growth, until roots have taken firm hold.</li> <li>For fresh and saltwater</li> </ul> |                          | 12 poo. |



UP

6

#### Accessories > Miscellaneous >