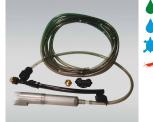

#### Technic

| JBL ProFlora Bio80 eco 2                   | <mark>42</mark> |
|--------------------------------------------|-----------------|
| JBL ProFlora Bio80 2                       | 42              |
| JBL ProFlora Bio160 2                      | 42              |
| JBL ProFlora BioRefill 2                   | 42              |
| JBL ProFlora u501                          | 43              |
| JBL ProFlora u502                          | 43              |
| JBL ProFlora u500 2                        | 43              |
| JBL ProFlora u500 2 (3x)                   | 46              |
| JBL ProFlora u001 2                        | 46              |
| JBL ProFlora Adapt u-m 2                   | 46              |
| JBL ProFlora m501                          | 47              |
| JBL ProFlora m502                          | 47              |
| JBL ProFlora m503                          | 47              |
| JBL ProFlora m2003                         | 47              |
| J <mark>BL ProFlora m500 SILVER</mark>     | 48              |
| J <mark>BL ProFlora m2000 SILVER</mark>    | 48              |
| JBL ProFlora pH-Control Touch              | 48              |
| JB <mark>L pH-Sensor+Cal</mark>            | 48              |
| JBL ProFlora Cal 2                         | 49              |
| JBL ProFlora Taifun P NANO 2               | 50              |
| JBL P <mark>roFlora Taifun S5 2</mark>     | 50              |
| JBL Pr <mark>oFlora Taifun M10 2</mark>    | 50              |
| JBL Pro <mark>Flora Taifun Extend 2</mark> | 50              |
|                                            |                 |

| JBL Proflora Direct                            | 50 |
|------------------------------------------------|----|
| JBL Proflora Direct Membrane 12/16,16/22,19/25 | 50 |
| JBL ProFlora v002 2                            | 50 |
| JBL ProFlora m001 2                            | 51 |
| JBL ProFlora m001 duo 2                        | 51 |
| JBL ProFlora Stand 2                           | 51 |
| JBL ProFlora T3 2 (CO <sub>2</sub> hose)       | 51 |
| JBL ProFlora CO <sub>2</sub> Count Safe 2      | 51 |
| JBL ProFlora SafeStop 2                        | 51 |
| JBL ProCristal UV-C 5 W                        | 58 |
| JBL ProCristal UV-C 11 W                       | 58 |
| JBL ProCristal UV-C 18 W                       | 58 |
| JBL ProCristal UV-C 36 W                       | 58 |
| JBL ProCristal QuickConnect                    | 58 |
| JBL ProAir a50                                 | 62 |
| JBL ProCristal i30                             | 70 |
| JBL ProCristal i30 FilterModul                 | 73 |