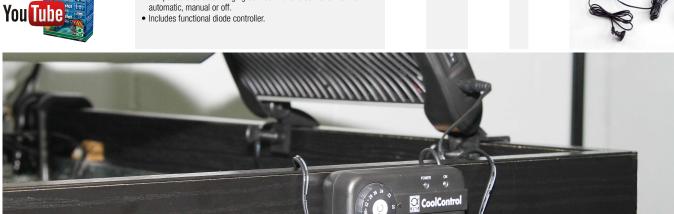

| Technic           | 42-75 |
|-------------------|-------|
| CO <sub>2</sub>   | 42    |
| Light             | 53    |
| UV-C              | 58    |
| Heating / Cooling | 60    |
| Air pumps         | 62    |
| Filters/Pumps     | 65    |
| Automatic Feeder  | 75    |

#### Technic

| JBL ProFlora Bio80 eco 2                   | <mark>42</mark> |
|--------------------------------------------|-----------------|
| JBL ProFlora Bio80 2                       | 42              |
| JBL ProFlora Bio160 2                      | 42              |
| JBL ProFlora BioRefill 2                   | 42              |
| JBL ProFlora u501                          | 43              |
| JBL ProFlora u502                          | 43              |
| JBL ProFlora u500 2                        | 43              |
| JBL ProFlora u500 2 (3x)                   | 46              |
| JBL ProFlora u001 2                        | 46              |
| JBL ProFlora Adapt u-m 2                   | 46              |
| JBL ProFlora m501                          | 47              |
| JBL ProFlora m502                          | 47              |
| JBL ProFlora m503                          | 47              |
| JBL ProFlora m2003                         | 47              |
| J <mark>BL ProFlora m500 SILVER</mark>     | 48              |
| J <mark>BL ProFlora m2000 SILVER</mark>    | 48              |
| JBL ProFlora pH-Control Touch              | 48              |
| JB <mark>L pH-Sensor+Cal</mark>            | 48              |
| JBL ProFlora Cal 2                         | 49              |
| JBL ProFlora Taifun P NANO 2               | 50              |
| JBL P <mark>roFlora Taifun S5 2</mark>     | 50              |
| JBL Pr <mark>oFlora Taifun M10 2</mark>    | 50              |
| JBL Pro <mark>Flora Taifun Extend 2</mark> | 50              |
|                                            |                 |