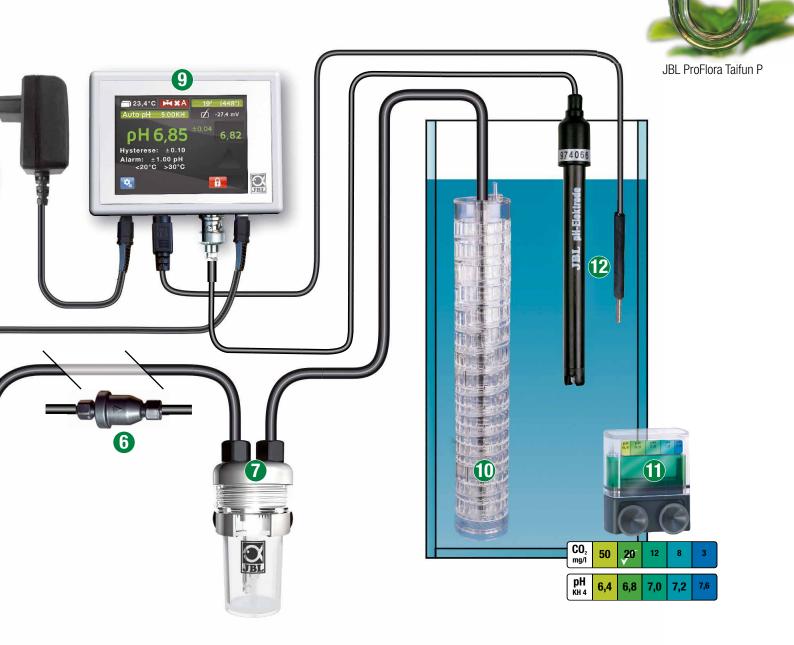

#### Technic

| JBL ProFlora Bio80 eco 2                   | <mark>42</mark> |
|--------------------------------------------|-----------------|
| JBL ProFlora Bio80 2                       | 42              |
| JBL ProFlora Bio160 2                      | 42              |
| JBL ProFlora BioRefill 2                   | 42              |
| JBL ProFlora u501                          | 43              |
| JBL ProFlora u502                          | 43              |
| JBL ProFlora u500 2                        | 43              |
| JBL ProFlora u500 2 (3x)                   | 46              |
| JBL ProFlora u001 2                        | 46              |
| JBL ProFlora Adapt u-m 2                   | 46              |
| JBL ProFlora m501                          | 47              |
| JBL ProFlora m502                          | 47              |
| JBL ProFlora m503                          | 47              |
| JBL ProFlora m2003                         | 47              |
| J <mark>BL ProFlora m500 SILVER</mark>     | 48              |
| J <mark>BL ProFlora m2000 SILVER</mark>    | 48              |
| JBL ProFlora pH-Control Touch              | 48              |
| JB <mark>L pH-Sensor+Cal</mark>            | 48              |
| JBL ProFlora Cal 2                         | 49              |
| JBL ProFlora Taifun P NANO 2               | 50              |
| JBL P <mark>roFlora Taifun S5 2</mark>     | 50              |
| JBL Pr <mark>oFlora Taifun M10 2</mark>    | 50              |
| JBL Pro <mark>Flora Taifun Extend 2</mark> | 50              |
|                                            |                 |

| JBL Proflora Direct                            | 50 |
|------------------------------------------------|----|
| JBL Proflora Direct Membrane 12/16,16/22,19/25 | 50 |
| JBL ProFlora v002 2                            | 50 |
| JBL ProFlora m001 2                            | 51 |
| JBL ProFlora m001 duo 2                        | 51 |
| JBL ProFlora Stand 2                           | 51 |
| JBL ProFlora T3 2 (CO <sub>2</sub> hose)       | 51 |
| JBL ProFlora CO <sub>2</sub> Count Safe 2      | 51 |
| JBL ProFlora SafeStop 2                        | 51 |
| JBL ProCristal UV-C 5 W                        | 58 |
| JBL ProCristal UV-C 11 W                       | 58 |
| JBL ProCristal UV-C 18 W                       | 58 |
| JBL ProCristal UV-C 36 W                       | 58 |
| JBL ProCristal QuickConnect                    | 58 |
| JBL ProAir a50                                 | 62 |
| JBL ProCristal i30                             | 70 |
| JBL ProCristal i30 FilterModul                 | 73 |