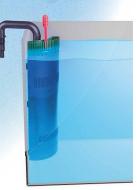

#### Technic

| JBL ProFlora Bio80 eco 2                   | <mark>42</mark> |
|--------------------------------------------|-----------------|
| JBL ProFlora Bio80 2                       | 42              |
| JBL ProFlora Bio160 2                      | 42              |
| JBL ProFlora BioRefill 2                   | 42              |
| JBL ProFlora u501                          | 43              |
| JBL ProFlora u502                          | 43              |
| JBL ProFlora u500 2                        | 43              |
| JBL ProFlora u500 2 (3x)                   | 46              |
| JBL ProFlora u001 2                        | 46              |
| JBL ProFlora Adapt u-m 2                   | 46              |
| JBL ProFlora m501                          | 47              |
| JBL ProFlora m502                          | 47              |
| JBL ProFlora m503                          | 47              |
| JBL ProFlora m2003                         | 47              |
| J <mark>BL ProFlora m500 SILVER</mark>     | 48              |
| J <mark>BL ProFlora m2000 SILVER</mark>    | 48              |
| JBL ProFlora pH-Control Touch              | 48              |
| JB <mark>L pH-Sensor+Cal</mark>            | 48              |
| JBL ProFlora Cal 2                         | 49              |
| JBL ProFlora Taifun P NANO 2               | 50              |
| JBL P <mark>roFlora Taifun S5 2</mark>     | 50              |
| JBL Pr <mark>oFlora Taifun M10 2</mark>    | 50              |
| JBL Pro <mark>Flora Taifun Extend 2</mark> | 50              |
|                                            |                 |

| JBL Proflora Direct                            | 50 |
|------------------------------------------------|----|
| JBL Proflora Direct Membrane 12/16,16/22,19/25 | 50 |
| JBL ProFlora v002 2                            | 50 |
| JBL ProFlora m001 2                            | 51 |
| JBL ProFlora m001 duo 2                        | 51 |
| JBL ProFlora Stand 2                           | 51 |
| JBL ProFlora T3 2 (CO <sub>2</sub> hose)       | 51 |
| JBL ProFlora CO <sub>2</sub> Count Safe 2      | 51 |
| JBL ProFlora SafeStop 2                        | 51 |
| JBL ProCristal UV-C 5 W                        | 58 |
| JBL ProCristal UV-C 11 W                       | 58 |
| JBL ProCristal UV-C 18 W                       | 58 |
| JBL ProCristal UV-C 36 W                       | 58 |
| JBL ProCristal QuickConnect                    | 58 |
| JBL ProAir a50                                 | 62 |
| JBL ProCristal i30                             | 70 |
| JBL ProCristal i30 FilterModul                 | 73 |