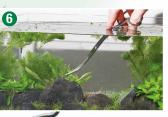

- JBL ProScape Tool S spring: In addition to the cutting of moss the spring scissors are ideally suited to remove the plant leaves before insertion. Especially when many leaves have to be removed, the fatigue-free work with the JBL spring scissors is a real relief.
- (5) JBL ProScape Tool S curved: Those who want to cut leaves in a set up aquarium can't manage without angled scissors. Always cut the leaves as close as possible to the base of the plant!
- (6) JBL ProScape Tool S wave: Wave scissors are the best way to get a grip on lawn fields under water.
- **JBL ProScape Tool P**: Long pincers are vital when inserting plants. For single plants many professionals prefer the straight version, whereas several plants together are often more easily inserted with the curved pincers.

















#### Accessories > Miscellaneous



| JBL ProScape Plantis<br>12 plant pegs to securely anchor plants in the                                                                                                                            | Art. no.<br><b>61368</b> | Content |
|---------------------------------------------------------------------------------------------------------------------------------------------------------------------------------------------------|--------------------------|---------|
| <ul> <li>gravel</li> <li>Unbreakable plastic.</li> <li>Anchors all plants to the substrate without damaging growth, until roots have taken firm hold.</li> <li>For fresh and saltwater</li> </ul> |                          | 12 poo. |



UP

6

#### Accessories > Miscellaneous > Installa