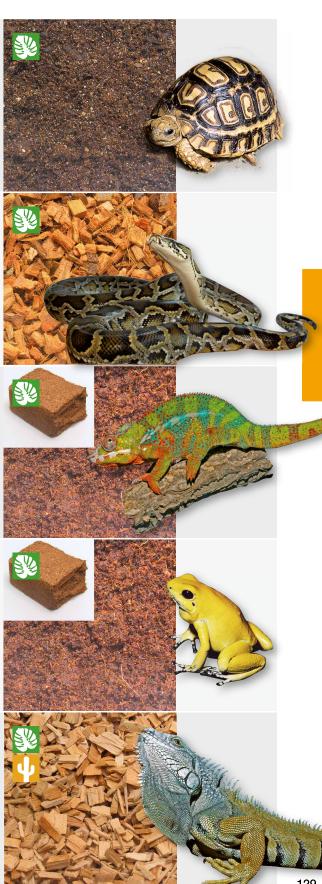

water agama, mountain dragon, anolis, common iguana, garter snake, tortoise, tree frog, toad, dart frog, red-bellied toad, hairy mygalomorph, emperor scorpion, Madagascar gecko, chameleon

## JBL TerraCoco

Giant boa and python species, large monitor species, large water agama, large common iguana

## JBL TerraCoco Compact

JBL REAL

Dry as for TerraCoco, wet as for TerraBasis



## JBL TerraCoco Humus

Indian python/royal python, corn snake, pilot black snake, Arizona king snake, water agama, mountain dragon, anolis, common iguana, garter snake, tortoise, tree frog, toad, dart frog, red-bellied toad, hairy mygalomorph, emperor scorpion, Madagascar gecko, chameleon



## JBL TerraWood

Giant boa and python species, large monitor species, large tegu, large water agama, large common iguana



## Accessories > Substrate

|   |