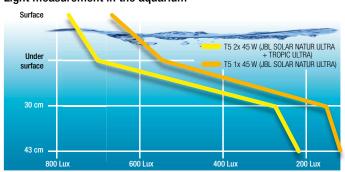

mm wide.<br>• Height of 35 mm or 25 mm.             | 61705<br>61703           | T-5<br>T-8 | 1<br>1  |







JBL

4 Dottes 0170100 46 Desert & Co m

JBL Clip Set F T5 – 2X Ø 16mm

ACTIVE & 17123000 Bit Control Control ACTIVE & 17123000 Bit Control Control Description

ect

# Light measurements in nature and in the aquarium



On the JBL expeditions the lux values were measured in various parts of the world, both over and under water, by means of lux meters. As a comparison the JBL research department determined the underwater values in aquariums. The results are sobering. On average the received light energy in aquariums is just about one percent of that in nature. Reflectors double the lux values and although T5 tubes are the same length as T8, they have twice as much luminosity.









UVE

b

Luxmete

Win



#### JBL ProCristal UV-C

Water clarifier for aquarium

Eliminates green water (floating algae) and whitish cloudiness (bacteria) reliably and quickly, using germ-killing UVC radiation. UV light is an entirely physical agent. There are no harmful side effects. Reduces the germ load and reduces the risk of infection. To extend the performance, devices can be joined together by connecting pieces (JBL ProCristal QuickConnect). Very high effectiveness – water flow has a maximum layer thickness of 10 mm. Automatic burner switch-off when opening the device ensures safety. Optional hose connector tails and threads for PVC tube fittings. Strong 2 m rubber cable with protective earth wire and safety plug. 4 year warranty on casing.

Art. no.

Perfor-

mance

Length

37 c