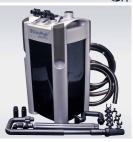

hrbode<br>Nischung<br>Hahrbode<br>Nischung<br>Hahrbode<br>Nischung<br>Hahrbode<br>Nischung<br>Hahrbode<br>Nischung<br>Hahrbode<br>Nischung<br>Hahrbode<br>Nischung<br>Hahrbode<br>Nischung<br>Hahrbode<br>Nischung<br>Hahrbode<br>Nischung<br>Hahrbode<br>Nischung<br>Hahrbode<br>Hahrbode<br>Hahrbode<br>Hahrbode<br>Hahrbode<br>Hahrbode<br>Hahrbode<br>Hahrbode<br>Hahrbode<br>Hahrbode<br>Hahrbode<br>Hahrbode<br>Hahrbode<br>Hahrbode<br>Hahrbode<br>Hahrbode<br>Hahrbode<br>Hahrbode<br>Hahrbode<br>Hahrbode<br>Hahrbode<br>Hahrbode<br>Hahrbode<br>Hahrbode<br>Hahrbode<br>Hahrbode<br>Hahrbode<br>Hahrbode<br>Hahrbode<br>H | nsibar<br>odengrund<br>Aquarien<br>saction operations<br>ter tipe dequar<br>for all equar<br>for all equar | international and a second sec | ua           | A       | Aqua<br>F |













Ľ

¢

## Which is the right filter media?

The JBL filter media you purchase with the filter have been chosen for their mechanical and biological filter effects to create the very clearest aquarium water. By the targeted use of specific filter materials it is also possible to remove harmful substances, such as nitrate or phosphate, from the aquarium water.

These tables will give you an overview:

| JBL Filter (media)              |                                      | suitable for mechanically suspended matter |               | biological      |                | chemically |      |                                  | adsorptively<br>herbicides |            |     |                 |                 |                                            |  |
|---------------------------------|