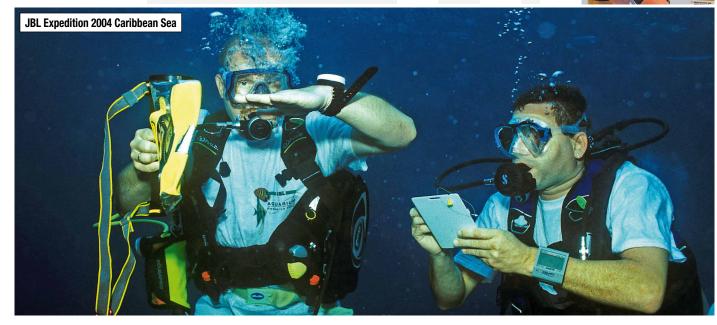

In addition to the usual experiments and tests in the laboratory, JBL biologists have for many years now gained their insight into the habitats and life of the animals directly from nature in the course of JBL research expeditions and workshops. The protection of wildlife and environmental awareness are key factors for JBL. By means of a photovoltaic system installed on the roofs of the company buildings, JBL is able to generate sufficient electricity itself to meet the entire requirements of production. For many years JBL has been a supporter of the SHARK PROJECT, the largest international protection organization for sharks, as sharks are threatened with imminent extinction at the hands of man.

**Research in the laboratory and in nature:** The best "guinea pigs" are fish in the wild! Therefore JBL includes the results of feeding trials with food prototypes carried out on research expeditions in the development of products. The result is a high acceptance of JBL food.