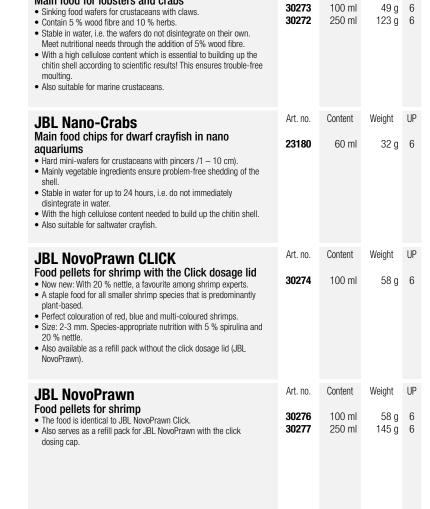

You Tube

| JBL NovoTab                                                                                                                                                                                                                                                                                                                                                                                                                                                                                                     | Art. no.                                  | Content                                         | Weight                                     | UP                     |
|-----------------------------------------------------------------------------------------------------------------------------------------------------------------------------------------------------------------------------------------------------------------------------------------------------------------------------------------------------------------------------------------------------------------------------------------------------------------------------------------------------------------|-------------------------------------------|-------------------------------------------------|--------------------------------------------|------------------------|
| <ul> <li>Tablet food for all aquarium fish</li> <li>Food tablets stick to aquarium glass.</li> <li>Free of water-polluting bonding agents.</li> <li>10% high-quality freeze-dried feed animals.</li> <li>Contains 80 % animal protein and 20 % plant protein.</li> <li>Perfect protein-fat ratio for healthy fish. Composition similar to JBL NovoBel, making it suitable as a main food.</li> <li>Does not cloud the water. Dermatologically tested.</li> </ul>                                                | 30230<br>30240<br>30245<br>30201<br>30246 | 100 ml<br>250 ml<br>1000 ml<br>10,5 l<br>12,5 l | 60 g<br>160 g<br>640 g<br>5880 g<br>7000 g | 12<br>6<br>3<br>1<br>1 |
| JBL Nano-Tabs                                                                                                                                                                                                                                                                                                                                                                                                                                                                                                   | Art. no.                                  | Content                                         | Weight                                     | UP                     |
| <ul> <li>Food tablet treats for shrimps and dwarf crayfish</li> <li>The tablets cannot be carried away by the shrimps and crayfish, so allowing the observer to enjoy the "feeding time show".</li> <li>Professionally balanced ingredients meet the specific needs of the species and ensure problem-free shedding of the shell and healthy (not too rapid) growth.</li> <li>THE ultimate in feeding fun.</li> <li>Adds variety to the diet.</li> </ul>                                                        | 23177                                     | 60 ml                                           | 36 g                                       | 6                      |
| JBL NovoFect                                                                                                                                                                                                                                                                                                                                                                                                                                                                                                    | Art. no.                                  | Content                                         | Weight                                     | UP                     |
| <ul> <li>Vegetarian tablets</li> <li>The food tablet adheres to the tank glass.</li> <li>Press the tablet onto the tank glass to let you observe the fish while they enjoy their food.</li> <li>Plant fibre makes them more readily digestible.</li> <li>Contains 6 % spirulina algae content.</li> <li>Free of water-polluting bonding agents.</li> <li>Does not cloud the water. Dermatologically tested.</li> </ul>                                                                                          | 30247<br>30248<br>30249<br>30261<br>30250 | 100 ml<br>250 ml<br>1000 ml<br>10,5 l<br>12,5 l | 58 g<br>160 g<br>640 g<br>5880 g<br>7000 g | 12<br>6<br>3<br>1<br>1 |
| JBL NovoPleco                                                                                                                                                                                                                                                                                                                                                                                                                                                                                                   | Art. no.                                  | Content                                         | Weight                                     | UP                     |
| <ul> <li>Algae wafers containing wood for plecos</li> <li>Herbivorous plecos need food containing 10 % wood for digestion, the exact amount these wafers contain.</li> <li>As these novel wafers do not dissolve in water, they do not pollute the water, thereby giving shy fish the opportunity to feed in peace later.</li> <li>The sinking wafers contain energy-providing wheat germ in addition to spirulina and vegetable matter.</li> <li>Does not cloud the water. Dermatologically testet.</li> </ul> | 30310<br>30311<br>30312<br>30309          | 100 ml<br>250 ml<br>1000 ml<br>5500 ml          | 53 g<br>133 g<br>530 g<br>2900 g           | 6<br>6<br>3<br>1       |
| JBL NovoPieco XL                                                                                                                                                                                                                                                                                                                                                                                                                                                                                                | Art. no.                                  | Content                                         | Weight                                     | UP                     |
| <ul> <li>Extra large food wafers for plecos</li> <li>Formulated for algae/plant feeding plecos of 12-50 cm.</li> <li>Very hard chips which need to be chipped off (as in the wild).</li> <li>With 10 % wood fibre which many plecos need for their digestion.<br/>Retain their shape in water i.e. the chips do not disintegrate and cloud the water.</li> <li>4 x bigger than JBL NovoPleco. Dermatologically tested.</li> </ul>                                                                               | 30341<br>30342<br>30343                   | 250 ml<br>1000 ml<br>5500 ml                    | 125 g<br>500 g<br>2750 g                   | 6<br>3<br>1            |