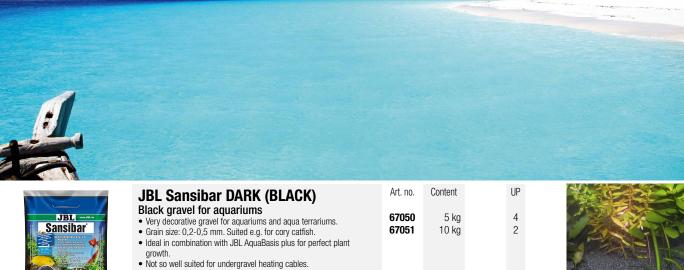

------------------------|----------|---------|-------|--|
| Natural substrate which filters and enhances plant growth.                       | 67021    | 1,5 I   | 101   |  |
| Supports the filter with its large colonisation area for pollutant-ab-           | 67022    | 31      | 25 I  |  |
| sorbing bacteria.                                                                | 67023    | 5 I     | 50 I  |  |
| The dedicated structure supports the development of plant roots.                 | 67024    | 101     | 100 I |  |
| Restricts the growth of algae by absorbing excess fertiliser from the water.     | 67025    | 25 I    | 350 I |  |
| <ul> <li>The rounded shape is also gentle on the sensitive barbels of</li> </ul> |          |         |       |  |



UP

## JBL Expedition 2010 Zanzibar





| <ul> <li>Very decorative gravel for aquariums and aqua terrariums.</li> <li>Grain size: 0,2-0,5 mm. Suited e.g. for cory catfish.</li> <li>Ideal in combination with JBL AquaBasis plus for perfect plant growth.</li> <li>Not so well suited for undergravel heating cables.</li> </ul>             | 67050<br>67051 | 5 kg<br>10 kg | 42     |  |
|------------------------------------------------------------------------------------------------------------------------------------------------------------------------------------------------------------------------------------------------------------------------------------------------------|----------------|---------------|--------|--|
| JBL Sansibar WHITE