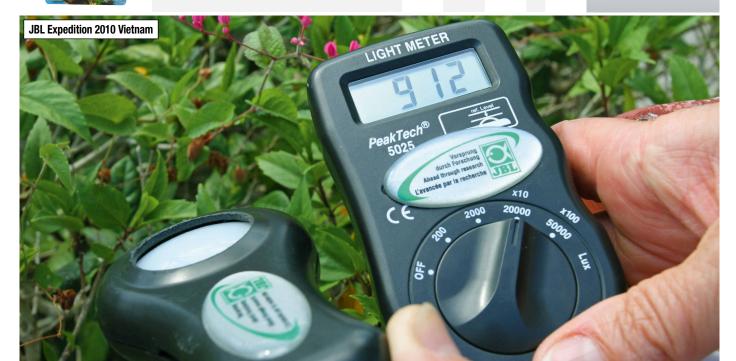

In addition to the usual experiments and tests in the laboratory, JBL biologists have for many years now gained their insight into the habitats and life of the animals directly from nature in the course of JBL research expeditions and workshops. The protection of wildlife and environmental awareness are key factors for JBL. By means of a photovoltaic system installed on the roofs of the company buildings, JBL is able to generate sufficient electricity itself to meet the entire requirements of production. For many years JBL has been a supporter of the SHARK PROJECT, the largest international protection organization for sharks, as sharks are threatened with imminent extinction at the hands of man.

**Research in the laboratory and in nature:** The best "guinea pigs" are fish in the wild! Therefore JBL includes the results of feeding trials with food prototypes carried out on research expeditions in the development of products. The result is a high acceptance of JBL food.