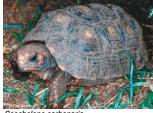

Whitish, cotton ball-like films are a symptom of a fungal infection.

Visible fungal infestation is a sign of a secondary infection caused

 Coverage: 750 | of tank water. Dosage: Day 1-10 ml per 80 | of water (Component 1) and Day 7-10 ml per 80 | of water (Component 2); in case of repeated treatment 200 ml are enough