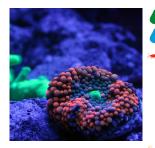

rd length.       Att. no.       Pedra-<br>marce       Length<br>marce         TS daylight tube for marine tanks<br>standard length.       Att. no.       Pedra-<br>marce       Length<br>marce         TS daylight tube for marine tanks<br>standard length.       Att. no.       Pedra-<br>marce       Length<br>marce         TS special blue fluorescent tube for marine tanks,<br>with actinic action spectrum (special lengths)       Att. no.       Pedra-<br>marce       Length<br>marce         TS special blue fluorescent tube for marine tanks,<br>with actinic action spectrum (special lengths)       Att. no.       Pedra-<br>marce       Length<br>marce         TS special blue fluorescent tube for marine tanks,<br>stith actlinic action spectrum (special lengths) |







nm 300 400 500 600 700 800









Ľ

| JULI