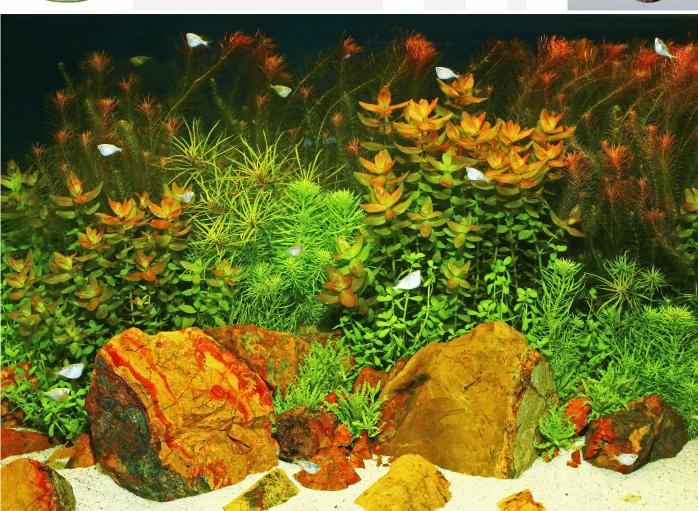

|   | <ul> <li>JBL NovoStick M</li> <li>Main food sticks for cichlids</li> <li>For mainly carnivorous tilapia fish (cichlids). Protein/fat ratio meets nutritional needs.</li> <li>Does not cloud the water.</li> <li>Readily eaten by other large species of fish as well. Meat content consists exclusively of fish meat.</li> <li>With stabilised vitamin C.</li> </ul>                                                                                                                      | Art. no.<br>30289<br>30290<br>30291 | Content<br>250 ml<br>1000 ml<br>5500 ml | Weight<br>110 g<br>440 g<br>2530 g  | UP<br>6<br>3<br>1 |     |
|---|-------------------------------------------------------------------------------------------------------------------------------------------------------------------------------------------------------------------------------------------------------------------------------------------------------------------------------------------------------------------------------------------------------------------------------------------------------------------------------------------|-------------------------------------|-----------------------------------------|-------------------------------------|-------------------|-----|
| I | <ul> <li>JBL NovoStick XL</li> <li>For large cichlids</li> <li>Food sticks for primarily carnivorous (meat eating) large fish. 6-7 mm diameter.</li> <li>Exclusively made of proteins and fats from aquatic animals! Also suitable for predatory East African cichlids such as cyphotilapia and many haplochromis species.</li> <li>Vitamins and natural extracts promote natural brilliant colouring.</li> </ul>                                                                         | Art. no.<br>30281<br>30282          | Content<br>1000 ml<br>5500 ml           | Weight<br>400 g<br>2200 g           | UP<br>3<br>1      |     |
|   | <ul> <li>JBL NovoTanganjika</li> <li>Flakes as main food for predatory cichlids</li> <li>Specially developed for predatory species of cichlid from Lakes Tanganyika and Malawi.</li> <li>Exclusively contains fish protein and plankton animals which also form the basis of their diet in the wild.</li> <li>Carotenoids from shrimp promote exceptionally brilliant colouring in the fish. Contains 1% garlic.</li> <li>Dermatologically tested. Does not cloud the water.</li> </ul>   | Art. no.<br>30020<br>30021<br>30022 | Content<br>250 ml<br>1000 ml<br>5500 ml | Weight<br>45 g<br>190 g<br>950 g    | UP<br>6<br>3<br>1 | -   |
|   | <ul> <li>JBL NovoMalawi</li> <li>For algae-eating Lake Malawi and Lake Tanganyi-<br/>ka cichlids</li> <li>Contains 38 % high quality spirulina algae that are rich in protein<br/>(S. platensis) + plankton.</li> <li>Studies in the lakes of the Great Rift Valley have shown that<br/>algae-grazing cichlids eat diatom and blue-green algae<br/>(Cyanophyceen), and not green algae as often presumed!</li> <li>Does not cloud the water.</li> <li>Dermatologically tested.</li> </ul> | Art. no.<br>30010<br>30011<br>30012 | Content<br>250 ml<br>1000 ml<br>5500 ml | Weight<br>40 g<br>156 g<br>860 g    | UP<br>6<br>3<br>1 | Nov |
|   | <ul> <li>JBL NovoRift</li> <li>Food sticks for grazing cichlids from African rift lakes</li> <li>Contains 90 % plant protein and 10 % animal protein.</li> <li>Specially designed to meet the nutritional needs of Tropheus, Pseudotropheus species, etc.</li> <li>With protein-rich Spirulina algae.</li> <li>Contains natural vitamin E as an antioxidant.</li> </ul>                                                                                                                   | Art. no.<br>30293<br>30295<br>30296 | Content<br>250 ml<br>1000 ml<br>5500 ml | Weight<br>133 g<br>530 g<br>2750 g  | UP<br>6<br>3<br>1 |     |
|   | JBL NovoFlower mini<br>Special granules for small to medium-sized<br>Flowerhorn cichlids<br>• For flowerhorn cichlids up to 12 cm.<br>• Excellent colours due to the high astaxanthin content.<br>• Multivitamin mix increases resistance to diseases.<br>• Well-balanced content of proteins and fats to ensure healthy<br>growth.                                                                                                                                                       | Art. no.<br>30317                   | Content<br>250 ml                       | Weight<br>110 g<br>h English/Chines | UP<br>6           |     |
| I | JBL NovoFlower maxi<br>Special sticks for large Flowerhorn cichlids<br>• For flowerhorn cichlids from 12 cm.<br>• Excellent colours due to the high astaxanthin content.<br>• Multivitamin mix increases resistance to diseases.                                                                                                                                                                                                                                                          | Art. no.<br><b>30320</b>            | Content<br>1000 ml                      | Weight<br>440 g                     | UP<br>6           |     |