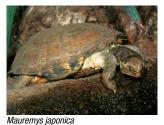

#### JBL Ektol fluid Plus® Against mouth- and fin rot • Rapid treatment of fin rot and other external bacterial infections.

- Successfully prevents secondary bacterial infections.
- Coverage: 250 I of tank water. Dosage: 10 ml for 25 I of water; in case of repeated treatment 100 ml are enough for a 125 I tank.