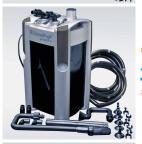

Hahrbode<br>Nischung<br>Hahrbode<br>Nischung<br>Hahrbode<br>Nischung<br>Hahrbode<br>Nischung<br>Hahrbode<br>Nischung<br>Hahrbode<br>Nischung<br>Hahrbode<br>Nischung<br>Hahrbode<br>Nischung<br>Hahrbode<br>Nischung<br>Hahrbode<br>Nischung<br>Hahrbode<br>Nischung<br>Hahrbode<br>Hahrbode<br>Hahrbode<br>Hahrbode<br>Hahrbode<br>Hahrbode<br>Hahrbode<br>Hahrbode<br>Hahrbode<br>Hahrbode<br>Hahrbode<br>Hahrbode<br>Hahrbode<br>Hahrbode<br>Hahrbode<br>Hahrbode<br>Hahrbode<br>Hahrbode<br>Hahrbode<br>Hahrbode<br>Hahrbode<br>Hahrbode<br>Hahrbode<br>Hahrbode<br>Hahrbode<br>Hahrbode<br>Hahrbode<br>Hahrbode<br>Hahrbode<br>H | nsibar<br>odengrund<br>Aquarien<br>saction operations<br>ter tipe dequar<br>for all equar<br>for all equar | international and a second sec | ua           | A       | Aqua<br>F |













Ľ

¢

## Which is the right filter media?

The JBL filter media you purchase with the filter have been chosen for their mechanical and biological filter effects to create the very clearest aquarium water. By the targeted use of specific filter materials it is also possible to remove harmful substances, such as nitrate or phosphate, from the aquarium water.

These tables will give you an overview:

| JBL Filter (media)              |                                      | suitable for mechanically suspended matter |               | biological      |                | chemically |      |                                  | adsorptively<br>herbicides |            |     |                 |                 |                                            |  |
|--------------------------------