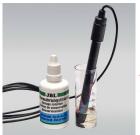

#### Technic

| JBL ProFlora Bio80 eco 2                   | <mark>42</mark> |
|--------------------------------------------|-----------------|
| JBL ProFlora Bio80 2                       | 42              |
| JBL ProFlora Bio160 2                      | 42              |
| JBL ProFlora BioRefill 2                   | 42              |
| JBL ProFlora u501                          | 43              |
| JBL ProFlora u502                          | 43              |
| JBL ProFlora u500 2                        | 43              |
| JBL ProFlora u500 2 (3x)                   | 46              |
| JBL ProFlora u001 2                        | 46              |
| JBL ProFlora Adapt u-m 2                   | 46              |
| JBL ProFlora m501                          | 47              |
| JBL ProFlora m502                          | 47              |
| JBL ProFlora m503                          | 47              |
| JBL ProFlora m2003                         | 47              |
| J <mark>BL ProFlora m500 SILVER</mark>     | 48              |
| J <mark>BL ProFlora m2000 SILVER</mark>    | 48              |
| JBL ProFlora pH-Control Touch              | 48              |
| JB <mark>L pH-Sensor+Cal</mark>            | 48              |
| JBL ProFlora Cal 2                         | 49              |
| JBL ProFlora Taifun P NANO 2               | 50              |
| JBL P <mark>roFlora Taifun S5 2</mark>     | 50              |
| JBL Pr <mark>oFlora Taifun M10 2</mark>    | 50              |
| JBL Pro <mark>Flora Taifun Extend 2</mark> | 50              |
|                                            |                 |

| JBL Proflora Direct                            | 50 |
|------------------------------------------------|----|
| JBL Proflora Direct Membrane 12/16,16/22,19/25 | 50 |
| JBL ProFlora v002 2                            | 50 |
| JBL ProFlora m001 2                            | 51 |
| JBL ProFlora m001 duo 2                        | 51 |
| JBL ProFlora Stand 2                           | 51 |
| JBL ProFlora T3 2 (CO <sub>2</sub> hose)       | 51 |
| JBL ProFlora CO <sub>2</sub> Count Safe 2      | 51 |
| JBL ProFlora SafeStop 2                        | 51 |
| JBL ProCristal UV-C 5 W                        | 58 |
| JBL ProCristal UV-C 11 W                       | 58 |
| JBL ProCristal UV-C 18 W                       | 58 |
| JBL ProCristal UV-C 36 W                       | 58 |
| JBL ProCristal QuickConnect                    | 58 |
| JBL ProAir a50                                 | 62 |
| JBL ProCristal i30                             | 70 |
| JBL ProCristal i30 FilterModul                 | 73 |