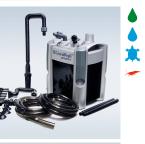

<br>Hahrbode<br>Nischung<br>Hahrbode<br>Nischung<br>Hahrbode<br>Nischung<br>Hahrbode<br>Nischung<br>Hahrbode<br>Nischung<br>Hahrbode<br>Nischung<br>Hahrbode<br>Nischung<br>Hahrbode<br>Nischung<br>Hahrbode<br>Nischung<br>Hahrbode<br>Nischung<br>Hahrbode<br>Nischung<br>Hahrbode<br>Hahrbode<br>Hahrbode<br>Hahrbode<br>Hahrbode<br>Hahrbode<br>Hahrbode<br>Hahrbode<br>Hahrbode<br>Hahrbode<br>Hahrbode<br>Hahrbode<br>Hahrbode<br>Hahrbode<br>Hahrbode<br>Hahrbode<br>Hahrbode<br>Hahrbode<br>Hahrbode<br>Hahrbode<br>Hahrbode<br>Hahrbode<br>Hahrbode<br>Hahrbode<br>Hahrbode<br>Hahrbode<br>Hahrbode<br>Hahrbode<br>Hahrbode<br>H | nsibar<br>odengrund<br>Aquarien<br>saction operations<br>ter tipe dequar<br>for all equar<br>for all equar | international and a second sec | ua           | A       | Aqua<br>F |













Ľ

¢

## Which is the right filter media?

The JBL filter media you purchase with the filter have been chosen for their mechanical and biological filter effects to create the very clearest aquarium water. By the targeted use of specific filter materials it is also possible to remove harmful substances, such as nitrate or phosphate, from the aquarium water.

These tables will give you an overview:

| JBL Filter (media)              |                                      | suitable for mechanically suspended matter |               | biological      |                | chemically |      |                                  | adsorptively<br>herbicides |            |     |                 |                 |                                            |  |
|----------------------------