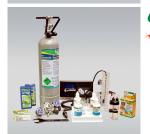

|    |  |
|   |          |         |        |    |  |
|   | Art. no. |         | Range  | UP |  |
| ( | 63186    | 1000 I  |        | 1  |  |
|   |          |         |        |    |  |
|   |          |         |        |    |  |
|   |          |         |        |    |  |
|   |          |         |        |    |  |
|   | Art. no. | Content | Range  | UP |  |
|   |          |         |        |    |  |
|   | 63022    | 500 g   | 600 I  | 1  |  |
|   |          |         |        |    |  |
|   |          |         |        |    |  |
|   |          |         |        |    |  |
|   |          |         |        |    |  |
|   | Art. no. | Content | Range  | UP |  |
| ( | 63025    | 2 kg    | 1000 I | 1  |  |
|   |          |         |        |    |  |

Art. no.

Range UP





Aquarium











#### Technic $> CO_2 > Refillable (m)$

| Program and a second se | <ul> <li>JBL ProFlora m500 SILVER</li> <li>CO<sub>2</sub> refillable 500 g storage cylinder</li> <li>Ready-filled with 500 g CO<sub>2</sub>.</li> <li>Overall dimensions: 43 x 11 cm.</li> <li>With external international valve (W 21.8 x 1/14).</li> <li>Safety valve protection (cage).</li> </ul> | Art. no.<br>63053          | 500 g                      | UP<br>1      |  |
|-------------------------------------------------------------------------------------------------------------------------------------------------------------------------------------------------------------------------------------------------------------------------------------------------------------------------------------------------------------------