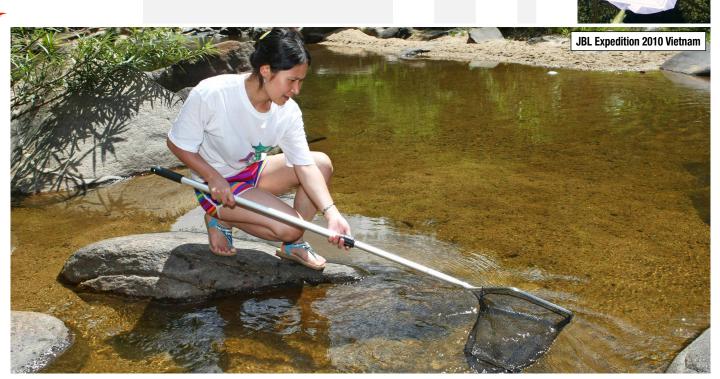

In addition to the usual experiments and tests in the laboratory, JBL biologists have for many years now gained their insight into the habitats and life of the animals directly from nature in the course of JBL research expeditions and workshops. The protection of wildlife and environmental awareness are key factors for JBL. By means of a photovoltaic system installed on the roofs of the company buildings, JBL is able to generate sufficient electricity itself to meet the entire requirements of production. For many years JBL has been a supporter of the SHARK PROJECT, the largest international protection organization for sharks, as sharks are threatened with imminent extinction at the hands of man.