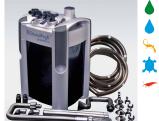

r>Hahrbode<br>Nischung<br>Hahrbode<br>Nischung<br>Hahrbode<br>Nischung<br>Hahrbode<br>Nischung<br>Hahrbode<br>Nischung<br>Hahrbode<br>Nischung<br>Hahrbode<br>Nischung<br>Hahrbode<br>Nischung<br>Hahrbode<br>Nischung<br>Hahrbode<br>Nischung<br>Hahrbode<br>Nischung<br>Hahrbode<br>Hahrbode<br>Hahrbode<br>Hahrbode<br>Hahrbode<br>Hahrbode<br>Hahrbode<br>Hahrbode<br>Hahrbode<br>Hahrbode<br>Hahrbode<br>Hahrbode<br>Hahrbode<br>Hahrbode<br>Hahrbode<br>Hahrbode<br>Hahrbode<br>Hahrbode<br>Hahrbode<br>Hahrbode<br>Hahrbode<br>Hahrbode<br>Hahrbode<br>Hahrbode<br>Hahrbode<br>Hahrbode<br>Hahrbode<br>Hahrbode<br>Hahrbode<br>H | nsibar<br>odengrund<br>Aquarien<br>saction operations<br>ter tipe dequar<br>for all equar<br>for all equar | international and a second sec | ua           | A       | Aqua<br>F |













Ľ

¢

## Which is the right filter media?

The JBL filter media you purchase with the filter have been chosen for their mechanical and biological filter effects to create the very clearest aquarium water. By the targeted use of specific filter materials it is also possible to remove harmful substances, such as nitrate or phosphate, from the aquarium water.

These tables will give you an overview:

| JBL Filter (media)              |                                      | suitable for mechanically suspended matter |               | biological      |                | chemically |      |                                  | adsorptively<br>herbicides |            |     |                 |                 |                                            |  |
|------------------------------