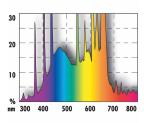

---------------------------------------------------------------|------------------------------------------------------------------|--------------------------------------------------------------------|----------------------------------|
| JBL SOLAR COLOR ULTRA<br>Fluorescent tube for intensive colours in freshwa-<br>ter aquariums (special lengths)<br>• Spectrum and properties such as JBL SOLAR COLOR ULTRA<br>standard length.                                                                                                                                      | Art. no.<br>61791<br>61793<br>61794<br>61796<br>61797<br>61799 | Perfor-<br>mance<br>24 W<br>28 W<br>35 W<br>45 W<br>54 W<br>54 W | Length<br>438 mm<br>590 mm<br>742 mm<br>895 mm<br>1047mm<br>1200mm | UP<br>4<br>4<br>4<br>4<br>4<br>4 |





چ پ ۲

S∢ ★ ≁

۵ ا

IJBLI JBLI IJBLI IJBLI IJBLI

Ropig P 

JBL JBL JBL JBL JBL

JBL JILL

NATUR VER CON MATUR CE

| <ul> <li>JBL SOLAR MARIN DAY ULTRA<br/>standard lengths</li> <li>T5 daylight tube for marine tanks</li> <li>Oold-white spectrum featuring a colour temperature of 15.000 K.</li> <li>Particularly suited for reef aquariums with corals and other<br/>invertebrates.</li> <li>High light efficiency with very colour rendering characteristics.</li> <li>Colour temperature 15.000 K.</li> <li>CRI 90 +</li> </ul>                                                                                                                    | Art. no.<br>61691<br>61692<br>61693<br>61694