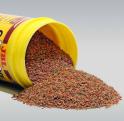

Wide variety of ingredients: Whoever has 54 different frozen or live types of food in their fridge? JBL NovoBel staple food, for example, contains 7 flakes with a total of 54 different natural raw ingredients. Fish are familiar with this variety in the wild and should not receive any less in the aquarium!

**Modern and gentle production:** JBL has invested millions in the latest production facilities so that the flakes, granules, tablets and sticks do not lose any of their valuable ingredients during the production processes! From the 15,000 kg flake drum, the flakes are collected and sealed in air-tight containers immediately after production. This guarantees that the vitamins stay where they are needed.