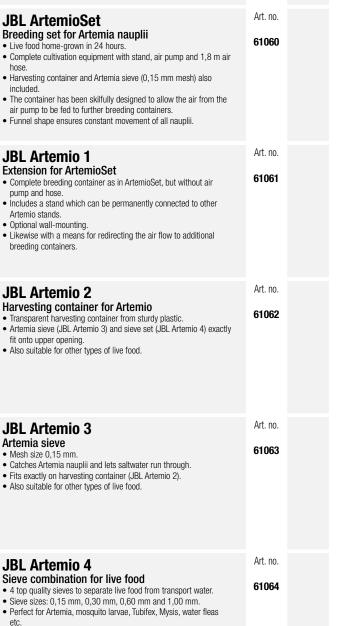

| JBL Artemio 1<br>Extension for ArtemioSet<br>• Complete breeding container as in ArtemioSet, but without air<br>pump and hose.                                                                                                                                                                                                                                                                                                                                                         |



Weight

20 g 6

Content

40 ml

Art. no.

30907

UP

UP

2

UP

2

UP

3

UP

3

UP

3



JR

JBL

Artemio

Artemio

· All sieves, used in succession, separate live food, e.g. water fleas, into different sizes to feed different sizes of fish according to their needs.









Aquarium



| <ul> <li>JBL PlanktonPur® S</li> <li>Natural food from arctic waters for fish sized 2-6 cm</li> <li>100% fresh and pure plankton (crustaceans and molluscs 0,2-0,5 mm in size) without preservation agents for fresh and salt water fish.</li> <li>Ready to use, fresh and in portions, a 2 g stick contains food for fish in aquariums up to 200 I (5 g stick for &gt; 200 I).</li> <li>High nutritional value (30 mg/g omega-3 and omega-6 fatty acids) and optimum colouring thanks to 20 µg/g natural astaxanthin.</li>