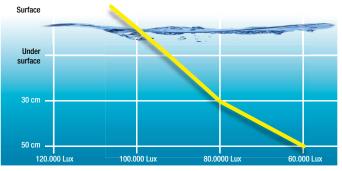

The zooplankton for JBL Plankton-Pur is caught sustainably using a special method in the cold, unpolluted arctic waters of Norway.

Immediately after the zooplankton for JBL PlanktonPur (mostly crustaceans and molluscs) is caught, it is gently preserved using a new method which does not require any preservatives.