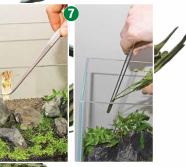

JBL ProScape Tool S spring: In addition to the cutting of moss the spring scissors are ideally suited to remove the plant leaves before insertion. Especially when many leaves have to be removed, the fatigue-free work with the JBL spring scissors is a real relief.
- (5) JBL ProScape Tool S curved: Those who want to cut leaves in a set up aquarium can't manage without angled scissors. Always cut the leaves as close as possible to the base of the plant!
- (6) JBL ProScape Tool S wave: Wave scissors are the best way to get a grip on lawn fields under water.
- **JBL ProScape Tool P**: Long pincers are vital when inserting plants. For single plants many professionals prefer the straight version, whereas several plants together are often more easily inserted with the curved pincers.

















#### Accessories > Miscellaneous



| JBL ProScape Plantis<br>12 plant pegs to securely anchor plants in the                                                                                                                            | Art. no.<br><b>61368</b> | Content |
|---------------------------------------------------------------------------------------------------------------------------------------------------------------------------------------------------|--------------------------|---------|
| <ul> <li>gravel</li> <li>Unbreakable plastic.</li> <li>Anchors all plants to the substrate without damaging growth, until roots have taken firm hold.</li> <li>For fresh and saltwater</li> </ul> |                          | 12 poo. |



UP

6

#### Accessories > Miscellaneous > Installati