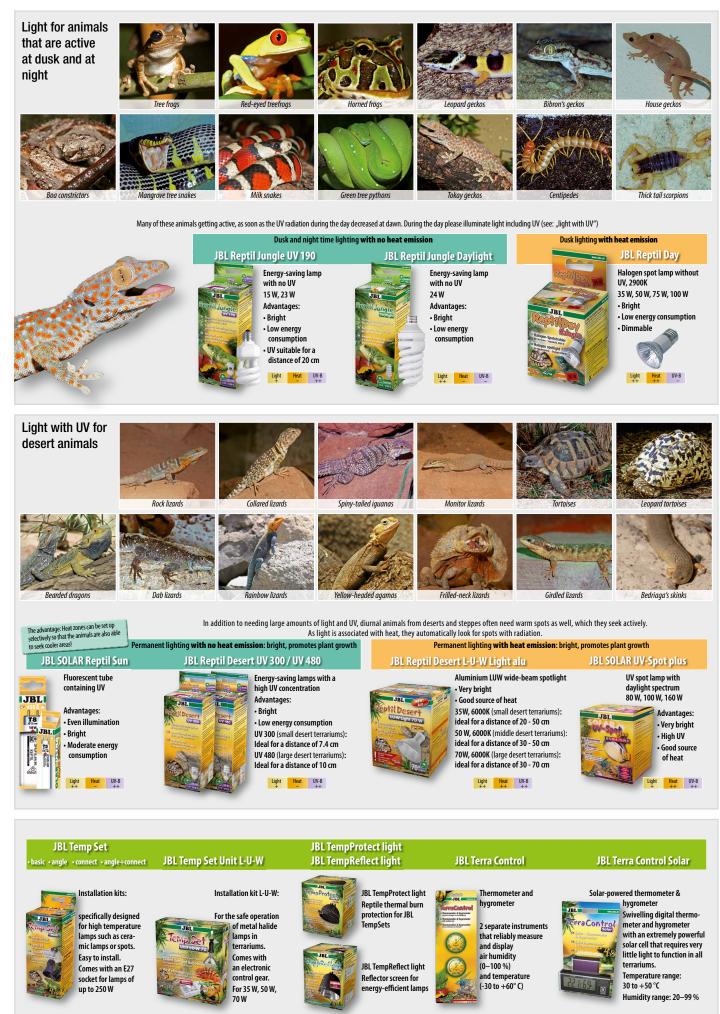

| +     | ++                      | ++   | ++   |  |  |
| JBL Reptil Jungle L-U-W Light    | Metal halide lamp      | ++    | ++                      | ++   | ++   |  |  |
| JBL Reptil Desert L-U-W Light    | Metal halide lamp      | ++    | ++                      | ++   | ++   |  |  |
| JBL Reptil Day                   | Halogen lamp           | ++    | -                       | -    | ++   |  |  |
| JBL Reptil Spot HaloDym          | Neodymium/Halogen lamp | ++    | +                       | -    | ++   |  |  |
| JBL SOLAR Reptil Sun             | Fluorescent tube       | +     | ++                      | ++   | -    |  |  |
| JBL SOLAR Reptil Jungle          | Fluorescent tube       | +     | +                       | +    | -    |  |  |

## The right light for your terrarium





## **JBL ReptilHeat** Ceramic heat lamp (dimmer lamp) for the terrarium Ideal heat radiation for terrarium animals.

- · Can be fitted inside the terrarium.
- Requires special socket (see JBL TempSet)

JBL TempSet basic

Installation kit for lamps in terrariums



| Art. no. | Perfor-<br>mance | Size                             | UP                                                                                                                                          |
|----------|------------------|----------------------------------|---------------------------------------------------------------------------------------------------------------------------------------------|
| 71147    | 8 W              | 280x180<br>mm                    | 2