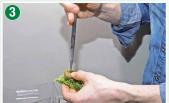

ound.
- JBL ProScape Tool S spring: In addition to the cutting of moss the spring scissors are ideally suited to remove the plant leaves before insertion. Especially when many leaves have to be removed, the fatigue-free work with the JBL spring scissors is a real relief.
- (5) JBL ProScape Tool S curved: Those who want to cut leaves in a set up aquarium can't manage without angled scissors. Always cut the leaves as close as possible to the base of the plant!
- (6) JBL ProScape Tool S wave: Wave scissors are the best way to get a grip on lawn fields under water.
- **JBL ProScape Tool P**: Long pincers are vital when inserting plants. For single plants many professionals prefer the straight version, whereas several plants together are often more easily inserted with the curved pincers.

















#### Accessories > Miscellaneous



| JBL ProScape Plantis<br>12 plant pegs to securely anchor plants in the                                                                                                                            | Art. no.<br><b>61368</b> | Content |
|---------------------------------------------------------------------------------------------------------------------------------------------------------------------------------------------------|--------------------------|---------|
| <ul> <li>gravel</li> <li>Unbreakable plastic.</li> <li>Anchors all plants to the substrate without damaging growth, until roots have taken firm hold.</li> <li>For fresh and saltwater</li> </ul> |                          | 12 poo. |



UP

6

#### Accessories > Miscellaneous > In