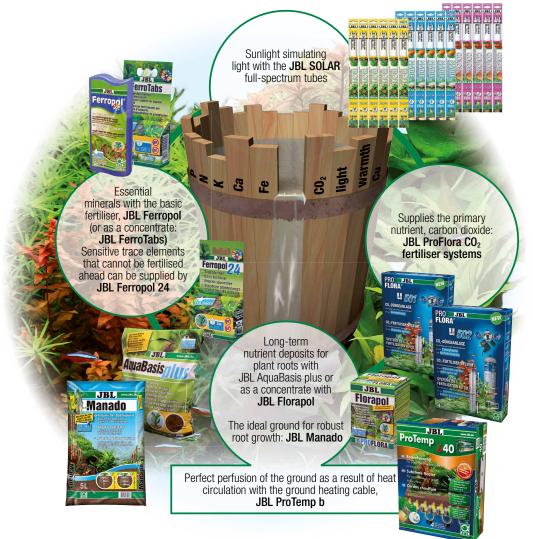

#### Technic

| JBL ProFlora Bio80 eco 2                   | <mark>42</mark> |
|--------------------------------------------|-----------------|
| JBL ProFlora Bio80 2                       | 42              |
| JBL ProFlora Bio160 2                      | 42              |
| JBL ProFlora BioRefill 2                   | 42              |
| JBL ProFlora u501                          | 43              |
| JBL ProFlora u502                          | 43              |
| JBL ProFlora u500 2                        | 43              |
| JBL ProFlora u500 2 (3x)                   | 46              |
| JBL ProFlora u001 2                        | 46              |
| JBL ProFlora Adapt u-m 2                   | 46              |
| JBL ProFlora m501                          | 47              |
| JBL ProFlora m502                          | 47              |
| JBL ProFlora m503                          | 47              |
| JBL ProFlora m2003                         | 47              |
| J <mark>BL ProFlora m500 SILVER</mark>     | 48              |
| J <mark>BL ProFlora m2000 SILVER</mark>    | 48              |
| JBL ProFlora pH-Control Touch              | 48              |
| JB <mark>L pH-Sensor+Cal</mark>            | 48              |
| JBL ProFlora Cal 2                         | 49              |
| JBL ProFlora Taifun P NANO 2               | 50              |
| JBL P <mark>roFlora Taifun S5 2</mark>     | 50              |
| JBL Pr <mark>oFlora Taifun M10 2</mark>    | 50              |
| JBL Pro <mark>Flora Taifun Extend 2</mark> | 50              |
|                                            |                 |

| JBL Proflora Direct                            | 50 |
|------------------------------------------------|----|
| JBL Proflora Direct Membrane 12/16,16/22,19/25 | 50 |
| JBL ProFlora v002 2                            | 50 |
| JBL ProFlora m001 2                            | 51 |
| JBL ProFlora m001 duo 2                        | 51 |
| JBL ProFlora Stand 2                           | 51 |
| JBL ProFlora T3 2 (CO <sub>2</sub> hose)       | 51 |
| JBL ProFlora CO <sub>2</sub> Count Safe 2      | 51 |
| JBL ProFlora SafeStop 2                        | 51 |
| JBL ProCristal UV-C 5 W                        | 58 |
| JBL ProCristal UV-C 11 W                       | 58 |
| JBL ProCristal UV-C 18 W                       | 58 |
| JBL ProCristal UV-C 36 W                       | 58 |
| JBL ProCristal QuickConnect                    | 58 |
| JBL ProAir a50                                 | 62 |
| JBL ProCristal i30                             | 70 |
| JBL ProCristal i30 FilterModul                 | 73 |