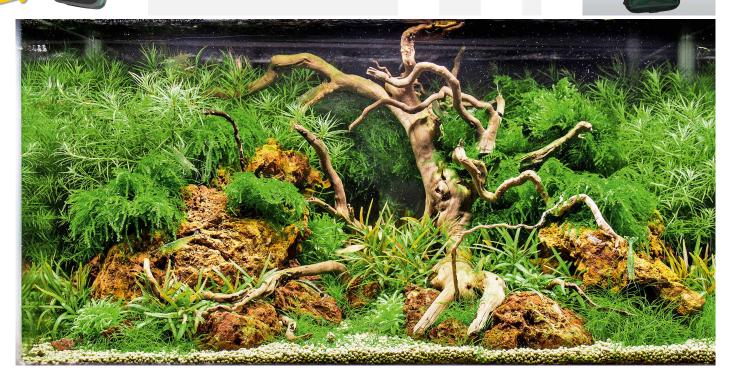

| Decoration               | 110-113 |
|--------------------------|---------|
| Substrate                | 110     |
| Aquarium background glue | 113     |
| Cocos Cava               | 113     |
| Roots                    | 113     |