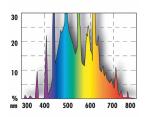

--------------------------------------------------|----------------------------------------------------------------------|
| <ul> <li>JBL SOLAR REPTIL SUN</li> <li>Special terrarium fluorescent tubes for desert animals</li> <li>High UV-B concentration (8 %) to meet the needs of dwellers and other animal species which receive full sunlight in their natural habitat.</li> <li>UV-A concentration 36 %.</li> <li>Min. 1 year life.</li> <li>Spectrum reproduces the range of light which animals naturally have in a habitat exposed to a lot of direct sunlight.</li> </ul>                           | Art. no.<br>61650<br>61651<br>61652<br>61653<br>61654<br>61655 | Perfor-<br>mance<br>15 W<br>18 W<br>25 W<br>30 W<br>36 W<br>38 W | Length<br>438 mm<br>590 mm<br>742 mm<br>895 mm<br>1200 mm<br>1047 mm |







Technic > Light > SOLAR light tubes T5



## JBL SOLAR REPTIL SUN ULTRA T5 fluorescent tube for desert animals (standard lengths)

- High share of UVB (12 %) to meet the specific needs of desert animals and other species that receive full sunlight in their natural habitat.
- UVA share of 63 % with a life expectancy of at least one year. Sunlight equivalent full spectrum with a high UVA and B share.

| Perfor- | Length  | UP |
|---------|---------|----|
| mance   |         |    |
| 24 W    | 550 mm  | 4  |
| 39 W    | 850 mm  | 4  |
| 54 W    | 1150 mm | 4  |
|         |         |    |

Art. no.

61597

61598

61599

UP

4 4

4

4

4 4

UP

4

4

4

4

4

4



Terrarium

## Technic > Light > SOLAR energy-saving lamp

|