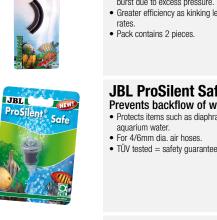

. Diameter: 4/6 mm.</li> <li>Fits all common CO<sub>2</sub> systems. Contents: 3 m special CO<sub>2</sub>-proof hose.</li> </ul> | Art. no.<br>64466<br>63463                            | Colour<br>black<br>clear             | Length<br>3 m<br>3 m                                | UP<br>3<br>3           |  |



#### Accessories > Tube/Fitting > Tube



| JBL ProSilent Tube<br>2,5 m quality silicone hose        |
|----------------------------------------------------------|
| <ul> <li>High-end air hose of 4/6 mm.</li> </ul>         |
| <ul> <li>Extremely durable – does not harden.</li> </ul> |
| <ul> <li>Semi-transparent silicone material.</li> </ul>  |

UP

6

UP

6

6

UP

6

UP

6



#### Accessories > Tube/Fitting > Fittings



NEW

ProSilent Control

1

JBL

You Tube

JBL

to brate

JBL



| <ul> <li>JBL Anti-Kink</li> <li>Prevents hoses kinking</li> <li>Available to fit 2 hose diameters.</li> <li>Increased safety as kinking of hoses can cause hose connection to burst due to excess pressure.</li> <li>Greater efficiency as kinking leads at least to a reduction in flow rates.</li> <li>Pack contains 2 pieces.</li> </ul>                                                                        | Art. no.<br>63137<br>63138 | Ø<br>16 mm<br>22 mm |  |
|------------------------------------------------------------------------------------------------------------------------------------------------------------------------------------------------------------------------------------------------------------------------------------------------------------------------------------------------