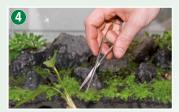

nd.
- JBL ProScape Tool S spring: In addition to the cutting of moss the spring scissors are ideally suited to remove the plant leaves before insertion. Especially when many leaves have to be removed, the fatigue-free work with the JBL spring scissors is a real relief.
- (5) JBL ProScape Tool S curved: Those who want to cut leaves in a set up aquarium can't manage without angled scissors. Always cut the leaves as close as possible to the base of the plant!
- (6) JBL ProScape Tool S wave: Wave scissors are the best way to get a grip on lawn fields under water.
- **JBL ProScape Tool P**: Long pincers are vital when inserting plants. For single plants many professionals prefer the straight version, whereas several plants together are often more easily inserted with the curved pincers.

















#### Accessories > Miscellaneous



| JBL ProScape Plantis<br>12 plant pegs to securely anchor plants in the                                                                                                                            | Art. no.<br><b>61368</b> | Content |
|---------------------------------------------------------------------------------------------------------------------------------------------------------------------------------------------------|--------------------------|---------|
| <ul> <li>gravel</li> <li>Unbreakable plastic.</li> <li>Anchors all plants to the substrate without damaging growth, until roots have taken firm hold.</li> <li>For fresh and saltwater</li> </ul> |                          | 12 poo. |



UP

6

#### Accessories > Miscellaneous > Inst