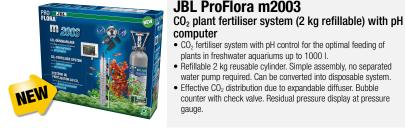

#### Technic

| JBL ProFlora Bio80 eco 2                   | <mark>42</mark> |
|--------------------------------------------|-----------------|
| JBL ProFlora Bio80 2                       | 42              |
| JBL ProFlora Bio160 2                      | 42              |
| JBL ProFlora BioRefill 2                   | 42              |
| JBL ProFlora u501                          | 43              |
| JBL ProFlora u502                          | 43              |
| JBL ProFlora u500 2                        | 43              |
| JBL ProFlora u500 2 (3x)                   | 46              |
| JBL ProFlora u001 2                        | 46              |
| JBL ProFlora Adapt u-m 2                   | 46              |
| JBL ProFlora m501                          | 47              |
| JBL ProFlora m502                          | 47              |
| JBL ProFlora m503                          | 47              |
| JBL ProFlora m2003                         | 47              |
| J <mark>BL ProFlora m500 SILVER</mark>     | 48              |
| J <mark>BL ProFlora m2000 SILVER</mark>    | 48              |
| JBL ProFlora pH-Control Touch              | 48              |
| JB <mark>L pH-Sensor+Cal</mark>            | 48              |
| JBL ProFlora Cal 2                         | 49              |
| JBL ProFlora Taifun P NANO 2               | 50              |
| JBL P <mark>roFlora Taifun S5 2</mark>     | 50              |
| JBL Pr <mark>oFlora Taifun M10 2</mark>    | 50              |
| JBL Pro <mark>Flora Taifun Extend 2</mark> | 50              |
|                                            |                 |