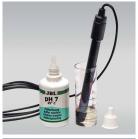

#### Technic

| JBL ProFlora Bio80 eco 2                   | <mark>42</mark> |
|--------------------------------------------|-----------------|
| JBL ProFlora Bio80 2                       | 42              |
| JBL ProFlora Bio160 2                      | 42              |
| JBL ProFlora BioRefill 2                   | 42              |
| JBL ProFlora u501                          | 43              |
| JBL ProFlora u502                          | 43              |
| JBL ProFlora u500 2                        | 43              |
| JBL ProFlora u500 2 (3x)                   | 46              |
| JBL ProFlora u001 2                        | 46              |
| JBL ProFlora Adapt u-m 2                   | 46              |
| JBL ProFlora m501                          | 47              |
| JBL ProFlora m502                          | 47              |
| JBL ProFlora m503                          | 47              |
| JBL ProFlora m2003                         | 47              |
| J <mark>BL ProFlora m500 SILVER</mark>     | 48              |
| J <mark>BL ProFlora m2000 SILVER</mark>    | 48              |
| JBL ProFlora pH-Control Touch              | 48              |
| JB <mark>L pH-Sensor+Cal</mark>            | 48              |
| JBL ProFlora Cal 2                         | 49              |
| JBL ProFlora Taifun P NANO 2               | 50              |
| JBL P <mark>roFlora Taifun S5 2</mark>     | 50              |
| JBL Pr <mark>oFlora Taifun M10 2</mark>    | 50              |
| JBL Pro <mark>Flora Taifun Extend 2</mark> | 50              |
|                                            |                 |

| JBL Proflora Direct                            | 50 |
|------------------------------------------------|----|
| JBL Proflora Direct Membrane 12/16,16/22,19/25 | 50 |
| JBL ProFlora v002 2                            | 50 |
| JBL ProFlora m001 2                            | 51 |
| JBL ProFlora m001 duo 2                        | 51 |
| JBL ProFlora Stand 2                           | 51 |
| JBL ProFlora T3 2 (CO <sub>2</sub> hose)       | 51 |
| JBL ProFlora CO <sub>2</sub> Count Safe 2      | 51 |
| JBL ProFlora SafeStop 2                        | 51 |
| JBL ProCristal UV-C 5 W                        | 58 |
| JBL ProCristal UV-C 11 W                       | 58 |
| JBL ProCristal UV-C 18 W                       | 58 |
| JBL ProCristal UV-C 36 W                       | 58 |
| JBL ProCristal QuickConnect                    | 58 |
| JBL ProAir a50                                 | 62 |
| JBL ProCristal i30                             | 70 |
| JBL ProCristal i30 FilterModul                 | 73 |