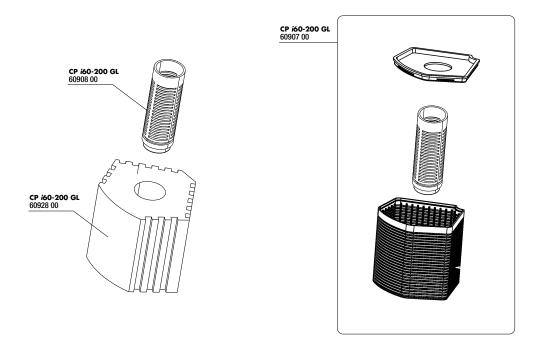

| Technic           | 42-75 |
|-------------------|-------|
| CO <sub>2</sub>   | 42    |
| Light             | 53    |
| UV-C              | 58    |
| Heating / Cooling | 60    |
| Air pumps         | 62    |
| Filters/Pumps     | 65    |
| Automatic Feeder  | 75    |