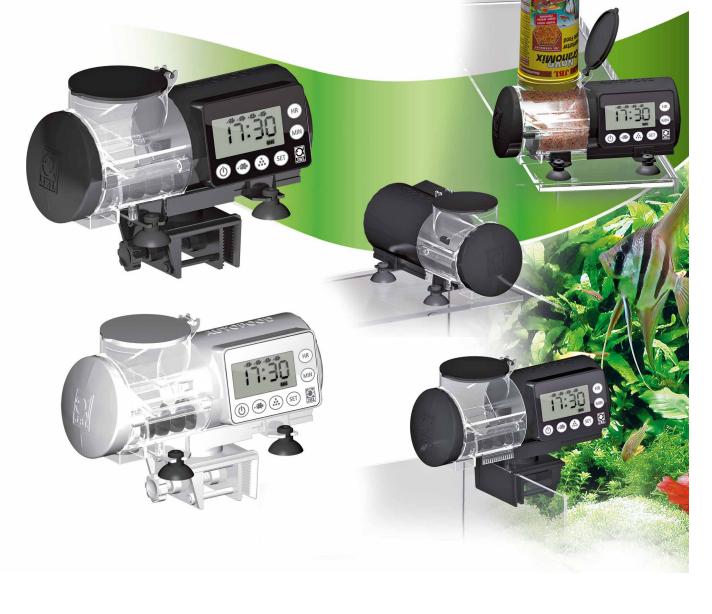

| Technic           | 42-75 |
|-------------------|-------|
| CO <sub>2</sub>   | 42    |
| Light             | 53    |
| UV-C              | 58    |
| Heating / Cooling | 60    |
| Air pumps         | 62    |
| Filters/Pumps     | 65    |
| Automatic Feeder  | 75    |