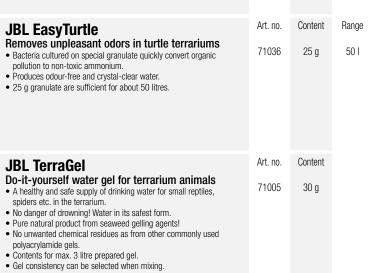

## Terrarium

| Food                  | 114-118 |
|-----------------------|---------|
| Turtles/Terrapins     | 114     |
| Tortoises             | 115     |
| Reptiles              | 115     |
| Vitamines/Minerals    | 118     |
|                       |         |
| Care products         | 119     |
|                       |         |
| Technic               | 120-125 |
| Light                 | 120     |
| Heater                | 125     |
| Miscellaneous         | 125     |
|                       |         |
| Accessories           | 126-130 |
| Miscellaneous         | 126     |
| Cleaning              | 127     |
| Decoration/protection | 127     |