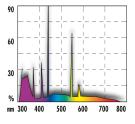

| Technic           | 42-75 |
|-------------------|-------|
| CO <sub>2</sub>   | 42    |
| Light             | 53    |
| UV-C              | 58    |
| Heating / Cooling | 60    |
| Air pumps         | 62    |
| Filters/Pumps     | 65    |
| Automatic Feeder  | 75    |