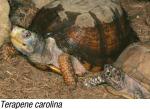

Whitish, cotton ball-like films are a symptom of a fungal infection.

Visible fungal infestation is a sign of a secondary infection caused

 Coverage: 750 | of tank water. Dosage: Day 1-10 ml per 80 | of water (Component 1) and Day 7-10 ml per 80 | of water (Component 2); in case of repeated treatment 200 ml are enough