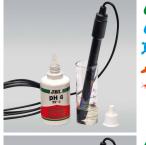

#### Technic

| JBL ProFlora Bio80 eco 2                   | <mark>42</mark> |
|--------------------------------------------|-----------------|
| JBL ProFlora Bio80 2                       | 42              |
| JBL ProFlora Bio160 2                      | 42              |
| JBL ProFlora BioRefill 2                   | 42              |
| JBL ProFlora u501                          | 43              |
| JBL ProFlora u502                          | 43              |
| JBL ProFlora u500 2                        | 43              |
| JBL ProFlora u500 2 (3x)                   | 46              |
| JBL ProFlora u001 2                        | 46              |
| JBL ProFlora Adapt u-m 2                   | 46              |
| JBL ProFlora m501                          | 47              |
| JBL ProFlora m502                          | 47              |
| JBL ProFlora m503                          | 47              |
| JBL ProFlora m2003                         | 47              |
| J <mark>BL ProFlora m500 SILVER</mark>     | 48              |
| J <mark>BL ProFlora m2000 SILVER</mark>    | 48              |
| JBL ProFlora pH-Control Touch              | 48              |
| JB <mark>L pH-Sensor+Cal</mark>            | 48              |
| JBL ProFlora Cal 2                         | 49              |
| JBL ProFlora Taifun P NANO 2               | 50              |
| JBL P <mark>roFlora Taifun S5 2</mark>     | 50              |
| JBL Pr <mark>oFlora Taifun M10 2</mark>    | 50              |
| JBL Pro <mark>Flora Taifun Extend 2</mark> | 50              |
|                                            |                 |

| JBL Proflora Direct                            | 50 |
|------------------------------------------------|----|
| JBL Proflora Direct Membrane 12/16,16/22,19/25 | 50 |
| JBL ProFlora v002 2                            | 50 |
| JBL ProFlora m001 2                            | 51 |
| JBL ProFlora m001 duo 2                        | 51 |
| JBL ProFlora Stand 2                           | 51 |
| JBL ProFlora T3 2 (CO <sub>2</sub> hose)       | 51 |
| JBL ProFlora CO <sub>2</sub> Count Safe 2      | 51 |
| JBL ProFlora SafeStop 2                        | 51 |
| JBL ProCristal UV-C 5 W                        | 58 |
| JBL ProCristal UV-C 11 W                       | 58 |
| JBL ProCristal UV-C 18 W                       | 58 |
| JBL ProCristal UV-C 36 W                       | 58 |
| JBL ProCristal QuickConnect                    | 58 |
| JBL ProAir a50                                 | 62 |
| JBL ProCristal i30                             | 70 |
| JBL ProCristal i30 FilterModul                 | 73 |