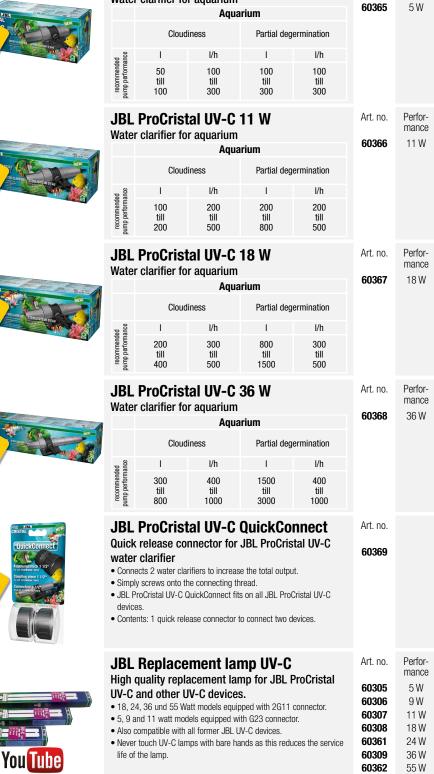

The zooplankton for JBL Plankton-Pur is caught sustainably using a special method in the cold, unpolluted arctic waters of Norway.

Immediately after the zooplankton for JBL PlanktonPur (mostly crustaceans and molluscs) is caught, it is gently preserved using a new method which does not require any preservatives.