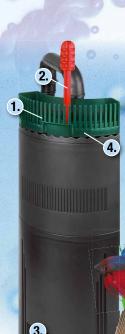

#### Technic

| JBL ProFlora Bio80 eco 2                   | <mark>42</mark> |
|--------------------------------------------|-----------------|
| JBL ProFlora Bio80 2                       | 42              |
| JBL ProFlora Bio160 2                      | 42              |
| JBL ProFlora BioRefill 2                   | 42              |
| JBL ProFlora u501                          | 43              |
| JBL ProFlora u502                          | 43              |
| JBL ProFlora u500 2                        | 43              |
| JBL ProFlora u500 2 (3x)                   | 46              |
| JBL ProFlora u001 2                        | 46              |
| JBL ProFlora Adapt u-m 2                   | 46              |
| JBL ProFlora m501                          | 47              |
| JBL ProFlora m502                          | 47              |
| JBL ProFlora m503                          | 47              |
| JBL ProFlora m2003                         | 47              |
| J <mark>BL ProFlora m500 SILVER</mark>     | 48              |
| J <mark>BL ProFlora m2000 SILVER</mark>    | 48              |
| JBL ProFlora pH-Control Touch              | 48              |
| JB <mark>L pH-Sensor+Cal</mark>            | 48              |
| JBL ProFlora Cal 2                         | 49              |
| JBL ProFlora Taifun P NANO 2               | 50              |
| JBL P <mark>roFlora Taifun S5 2</mark>     | 50              |
| JBL Pr <mark>oFlora Taifun M10 2</mark>    | 50              |
| JBL Pro <mark>Flora Taifun Extend 2</mark> | 50              |
|                                            |                 |

| JBL Proflora Direct                            | 50 |
|------------------------------------------------|----|
| JBL Proflora Direct Membrane 12/16,16/22,19/25 | 50 |
| JBL ProFlora v002 2                            | 50 |
| JBL ProFlora m001 2                            | 51 |
| JBL ProFlora m001 duo 2                        | 51 |
| JBL ProFlora Stand 2                           | 51 |
| JBL ProFlora T3 2 (CO <sub>2</sub> hose)       | 51 |
| JBL ProFlora CO <sub>2</sub> Count Safe 2      | 51 |
| JBL ProFlora SafeStop 2                        | 51 |
| JBL ProCristal UV-C 5 W                        | 58 |
| JBL ProCristal UV-C 11 W                       | 58 |
| JBL ProCristal UV-C 18 W                       | 58 |
| JBL ProCristal UV-C 36 W                       | 58 |
| JBL ProCristal QuickConnect                    | 58 |
| JBL ProAir a50                                 | 62 |
| JBL ProCristal i30                             | 70 |
| JBL ProCristal i30 FilterModul                 | 73 |

#### Accessories

| JBL ProCristal i30 FilterSponge          | 79  |
|------------------------------------------|-----|
| JBL SuperClear ProCristal i30            | 81  |
| JBL GreenStop ProCristal i30             | 81  |
| JBL AlgaePrevent ProCristal i30          | 81  |
| JBL Display EasyTest 6in1                | 89  |
| JBL Display ProScan +Recharge            | 89  |
| JBL ProFlora T3 2 (CO <sub>2</sub> hose) | 95  |
| JBL Pro <mark>Scape Tool Bag</mark>      | 108 |
|                                          |     |