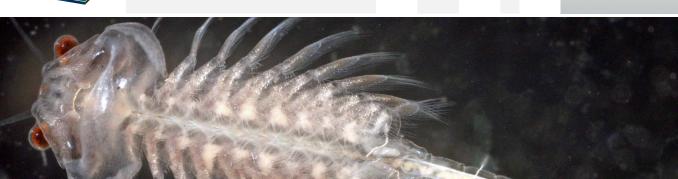

## Food > Novo Range > For all types / freeze dried

|                                                                                           | <ul> <li>JBL NovoFil</li> <li>Red blood worms, vacuum freeze-dried</li> <li>Top-class supplementary food for very fastidious fish.</li> <li>Vacuum drying method is gentle on the containing nutrients.<br/>Indispensable for fish breeding.</li> <li>No risk of disease compared to living red mosquito larvae and less water pollution than when using frozen food.</li> </ul>                                                                    | Art. no.<br>30260<br>30270 | Content<br>100 ml<br>250 ml | Weight<br>8 g<br>20 g  | UP<br>6<br>6 |  |
|-------------------------------------------------------------------------------------------|-----------------------------------------------------------------------------------------------------------------------------------------------------------------------------------------------------------------------------------------------------------------------------------------------------------------------------------------------------------------------------------------------------------------------------------------------------|----------------------------|-----------------------------|------------------------|--------------|--|
| JBL<br>OPEX<br>Ex<br>Ex<br>Ex<br>Ex<br>Ex<br>Ex<br>Ex<br>Ex<br>Ex<br>Ex<br>Ex<br>Ex<br>Ex | <ul> <li>JBL NovoFex.</li> <li>Supplementary food as treats for aquarium fish and turtles.</li> <li>Freeze-dried tubifex cubes left in their natural state.</li> <li>Higher protein concentration strengthens weakened fish.</li> <li>Armoured catfish love to dig JBL NovoFex cubes out of the gravel (soak first, because the cubes normally float).</li> <li>Vacuum production process preserves the valuable nutrients.</li> </ul>              | Art. no.<br>30620<br>30630 | Content<br>100 ml<br>250 ml | Weight<br>10 g<br>30 g | UP<br>6<br>6 |  |
| JBL<br>Dáph<br>Ilen                                                                       | JBL NovoDaph<br>Natural Daphnia<br>• Natural food supplement for all fish species.<br>• High quality dietary fibres improve digestion in fish.<br>• Adds variety to the fishes' diet.<br>• Treats for both smaller and medium-sized fish species.                                                                                                                                                                                                   | Art. no.<br><b>30700</b>   | Content<br>100 ml           | Weight<br>9 g          | UP<br>6      |  |
| JBL<br>YEYAio                                                                             | <ul> <li>JBL NovoArtemio</li> <li>Vacuum freeze-dried artemia salina</li> <li>THE favorite food of almost all aquarium fish in mid-sized chuncks for biting off.</li> <li>Artemia shrimp are considered to be extremely nourishing and healthy for a species-appropriate and diversified fish nourishment.</li> <li>For geobiont organisms the floating chuncks of food can be pushed under water so that they loose their upward force.</li> </ul> | Art. no.<br>30263<br>30264 | Content<br>100 ml<br>250 ml | Weight<br>6 g<br>18 g  |              |  |