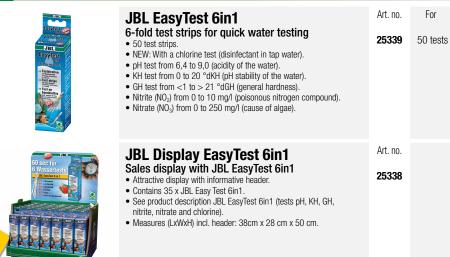

#### Accessories

| JBL ProCristal i30 FilterSponge          | 79  |
|------------------------------------------|-----|
| JBL SuperClear ProCristal i30            | 81  |
| JBL GreenStop ProCristal i30             | 81  |
| JBL AlgaePrevent ProCristal i30          | 81  |
| JBL Display EasyTest 6in1                | 89  |
| JBL Display ProScan +Recharge            | 89  |
| JBL ProFlora T3 2 (CO <sub>2</sub> hose) | 95  |
| JBL Pro <mark>Scape Tool Bag</mark>      | 108 |
|                                          |     |