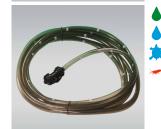

| JBL Proflora Direct                            | 50 |
|------------------------------------------------|----|
| JBL Proflora Direct Membrane 12/16,16/22,19/25 | 50 |
| JBL ProFlora v002 2                            | 50 |
| JBL ProFlora m001 2                            | 51 |
| JBL ProFlora m001 duo 2                        | 51 |
| JBL ProFlora Stand 2                           | 51 |
| JBL ProFlora T3 2 (CO <sub>2</sub> hose)       | 51 |
| JBL ProFlora CO <sub>2</sub> Count Safe 2      | 51 |
| JBL ProFlora SafeStop 2                        | 51 |
| JBL ProCristal UV-C 5 W                        | 58 |
| JBL ProCristal UV-C 11 W                       | 58 |
| JBL ProCristal UV-C 18 W                       | 58 |
| JBL ProCristal UV-C 36 W                       | 58 |
| JBL ProCristal QuickConnect                    | 58 |
| JBL ProAir a50                                 | 62 |
| JBL ProCristal i30                             | 70 |
| JBL ProCristal i30 FilterModul                 | 73 |