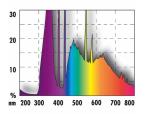

| Technic           | 42-75 |
|-------------------|-------|
| CO <sub>2</sub>   | 42    |
| Light             | 53    |
| UV-C              | 58    |
| Heating / Cooling | 60    |
| Air pumps         | 62    |
| Filters/Pumps     | 65    |
| Automatic Feeder  | 75    |