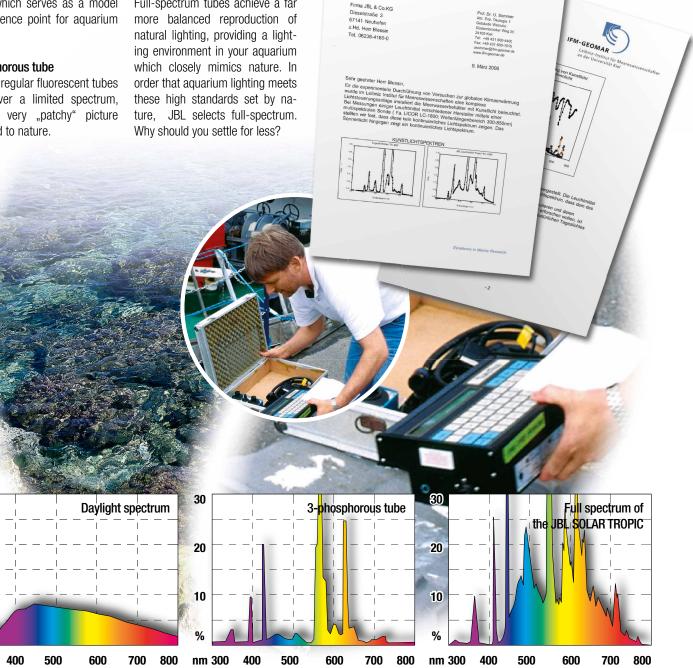

Using the latest production and filling plant, all JBL products are manufactured and dispatched in Neuhofen. The company site covers over 12,000 m<sup>2</sup> and includes not only the Production plant and the 6,500 m<sup>2</sup> Logistics Center completed in 2008, but also the Research Center. Here many fully stocked aquariums and terrariums operate on a permanent basis in order to test all the products under realistic conditions. In order to take the in-house tests to an even more stringent level, JBL cooperates with leading scientific institutions throughout Europe, such as the Leibnitz Institute for Marine Science in Kiel (IFM Geomar), the Department of Measurement and Laser Technology at the University of Ulm and the Haus des Meeres in Vienna.