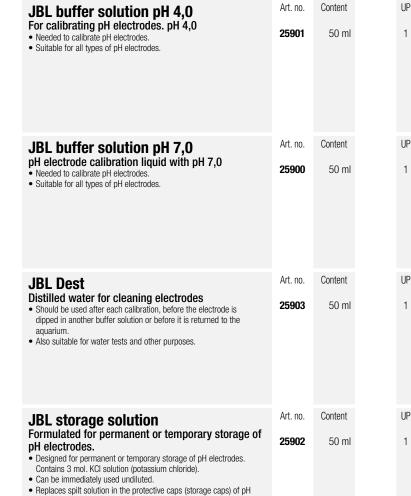

ora pH Control

JBL ProFlora Cal 2

High-End CO<sub>2</sub>/pH computer with 15 functions

Calibration, maintenance and cleaning kit for pH

· Contains 50 ml distilled water for rinsing as well as 50 ml storage/

· Comes with solutions pH 7, pH 4, Aqua dest., cleaning solution, 3

Kit is necessary to calibrate pH probes (electrodes).
Contains all the liquids required to calibrate (gauge) the pH electrodes. Contains calibration solutions pH 7 and pH 4 (in 50 ml

 Controls CO<sub>2</sub> supply (integral solenoid valve) keeping levels Automatically calculates optimum pH level for specific KH. Indicates: Water temp., alarm for pH and temp., time to new calibration, electrode status, measuring accuacy, key lock. · Without pH electrode, which should always be purchased









JRI.

JBL-Dest





Aquarium

UP

1

UP

3

1

1

Art. no.

63418

Art. no.

64456











#### **Technic** > $CO_2$ > Diffusion reactors

|          | Technic