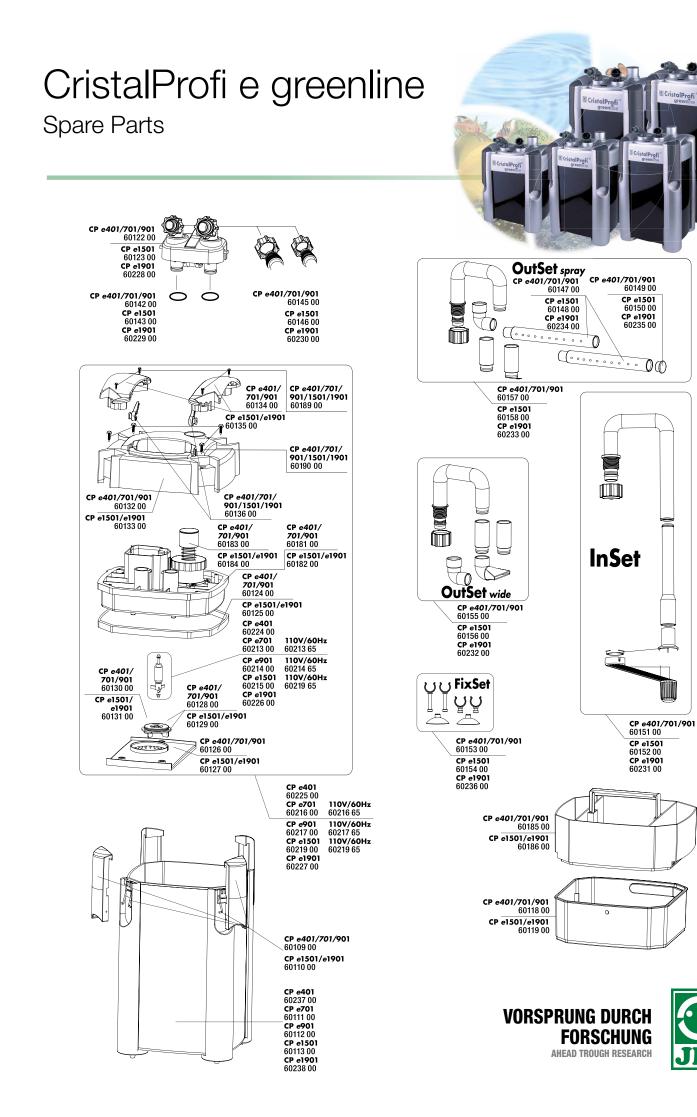

| Technic           | 42-75 |
|-------------------|-------|
| CO <sub>2</sub>   | 42    |
| Light             | 53    |
| UV-C              | 58    |
| Heating / Cooling | 60    |
| Air pumps         | 62    |
| Filters/Pumps     | 65    |
| Automatic Feeder  | 75    |