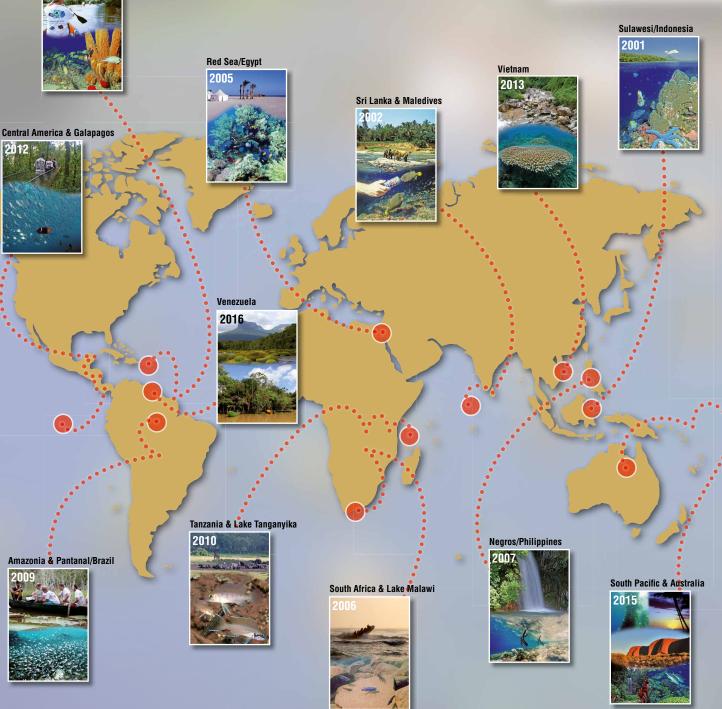

In addition to the usual experiments and tests in the laboratory, JBL biologists have for many years now gained their insight into the habitats and life of the animals directly from nature in the course of JBL research expeditions and workshops. The protection of wildlife and environmental awareness are key factors for JBL. By means of a photovoltaic system installed on the roofs of the company buildings, JBL is able to generate sufficient electricity itself to meet the entire requirements of production. For many years JBL has been a supporter of the SHARK PROJECT, the largest international protection organization for sharks, as sharks are threatened with imminent extinction at the hands of man.